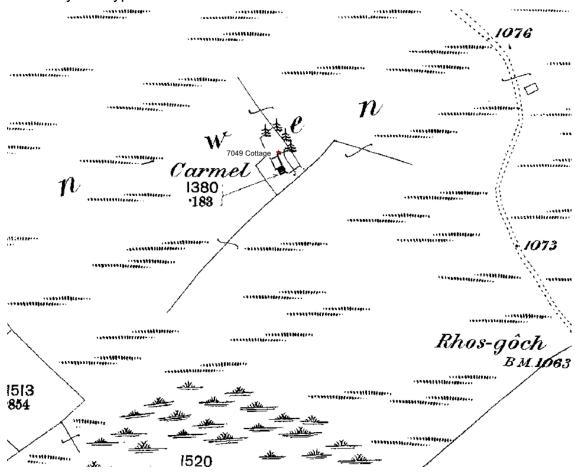

# PRN 7049 NAME CARMEL NGR SN58616391

A small cottage is recorded within an enclosure on the 1st edition Ordnance Survey map (1890). It is recorded with conifer trees on its north and northeast boundary. A Pyper 2019.

© and database right Crown copyright and Landmark Information Group Ltd (All rights reserved 23/08/2019)

Ordnance Survey : 1890 : 1st edition, 1:2500, Cardigan Sheet 20.05