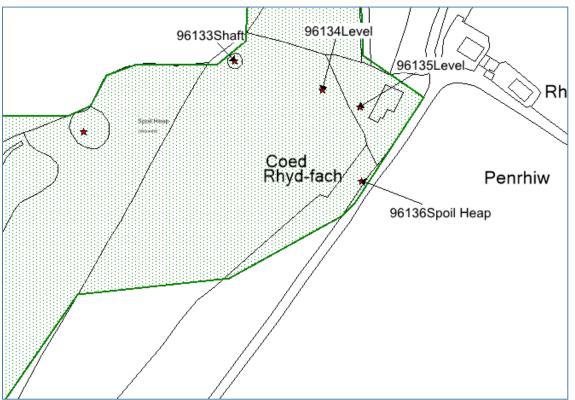

### **PRN96133** Post Medieval Shaft SN66019022

The Ordnance Survey 2nd edition map (1905) records an "Old Shaft" at this location. Large rockcut trench 15 feet wide and 12 feet deep on lode; no trace of shaft (Protheroe-Jones 1993, mine 34, no. 23).

### PRN96134 Post Medieval Level SN66089021

The Ordnance Survey 2nd edition map (1905) records an "Old Level" at this location. Rock cut level, open, wet; and large vegetated tip (Protheroe-Jones 1993, mine 34, no.24).

### PRN96135 Post Medieval Level SN66109020

Rhydfach level - site obscured by agricultural buildings (entrance probably lost). Tips to south east probably covered by farmyard (Protheroe-Jones 1993, mine 34, no 25).

### Post Medieval Spoil Heap SN66109016 PRN96136

Vegetated tips, north east end much removed (Protheroe-Jones 1993, mine 34, no.26). Probably from level PRN 96135.

Forestry operations should endeavour to avoid damaging any of these features which are shown on the following maps.