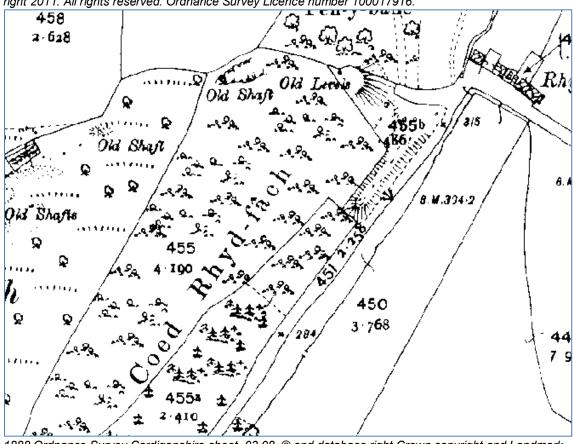

### **PRN96133** Post Medieval Shaft SN66019022

The Ordnance Survey 2nd edition map (1905) records an "Old Shaft" at this location. Large rockcut trench 15 feet wide and 12 feet deep on lode; no trace of shaft (Protheroe-Jones 1993, mine 34, no. 23).

### PRN96134 Post Medieval Level SN66089021

The Ordnance Survey 2nd edition map (1905) records an "Old Level" at this location. Rock cut level, open, wet; and large vegetated tip (Protheroe-Jones 1993, mine 34, no.24).

### PRN96135 Post Medieval Level SN66109020

Rhydfach level - site obscured by agricultural buildings (entrance probably lost). Tips to south east probably covered by farmyard (Protheroe-Jones 1993, mine 34, no 25).

### Post Medieval Spoil Heap SN66109016 PRN96136

Vegetated tips, north east end much removed (Protheroe-Jones 1993, mine 34, no.26). Probably from level PRN 96135.

Forestry operations should endeavour to avoid damaging any of these features which are shown on the following maps.