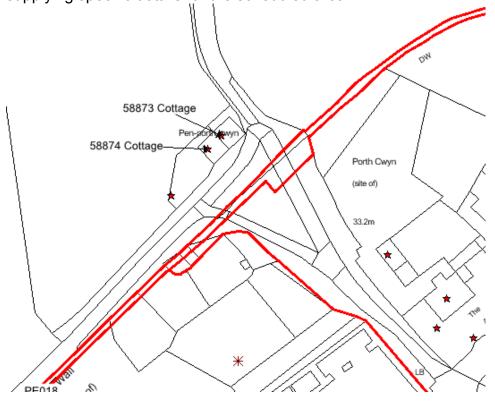

Cadeirydd/Chair J Protheroe-Jones

Cyfarwyddwr/Director Mr K Murphy BA MCIfA

Location 003 is adjacent to listed buildings and 004 lies within the scheduled area of The Bishop's Palace and garden. We presume that Cadw are supplying specific details for the scheduled area.

Location 005 lies at the head of the scheduled mill leat for Dewiston Mill – we presume that Cadw are supplying specific details for the scheduled area.

Reproduced by permission of Ordnance Survey on behalf of HMSO. © Crown copyright and database right 2011. All rights reserved. Ordnance Survey Licence number 100017916.