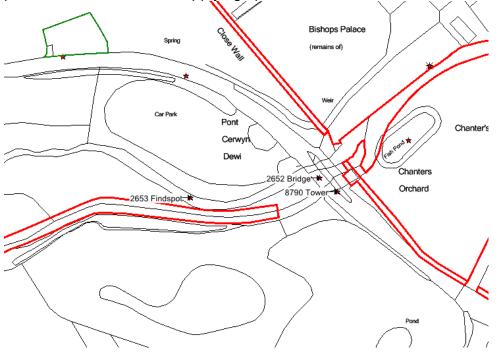

001 & 002 locations on your map are located adjacent to Dewiston Mill (PRN 47598) and appear to be located alongside the tail race of the mill. We do not have any information on the current condition of this feature, but the scheduled leat (above the mill) appears to survive substantially. It may incorporate built banks or retaining walls, or be an earthwork feature. Either would be vulnerable to damage caused by tree felling and replanting.

Cadeirydd/Chair J Protheroe-Jones

Cyfarwyddwr/Director Mr K Murphy BA MCIfA

Location 003 is adjacent to listed buildings and 004 lies within the scheduled area of The Bishop's Palace and garden. We presume that Cadw are supplying specific details for the scheduled area.

Location 005 lies at the head of the scheduled mill leat for Dewiston Mill – we presume that Cadw are supplying specific details for the scheduled area.

Reproduced by permission of Ordnance Survey on behalf of HMSO. © Crown copyright and database right 2011. All rights reserved. Ordnance Survey Licence number 100017916.