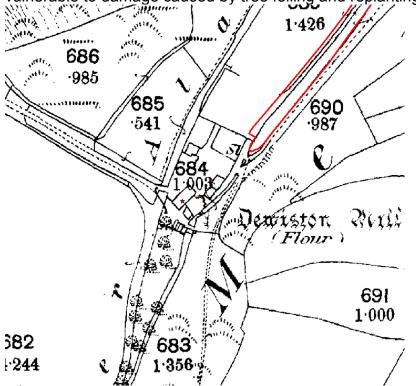

001 & 002 locations on your map are located adjacent to Dewiston Mill (PRN 47598) and appear to be located alongside the tail race of the mill. We do not have any information on the current condition of this feature, but the scheduled leat (above the mill) appears to survive substantially. It may incorporate built banks or retaining walls, or be an earthwork feature. Either would be vulnerable to damage caused by tree felling and replanting.

1<sup>st</sup> edition, 1889, OS Pembrokeshire sheet 20.03 (scheduled area in red) © and database right Crown copyright and Landmark Information Group Ltd (All rights reserved 14/10/2019