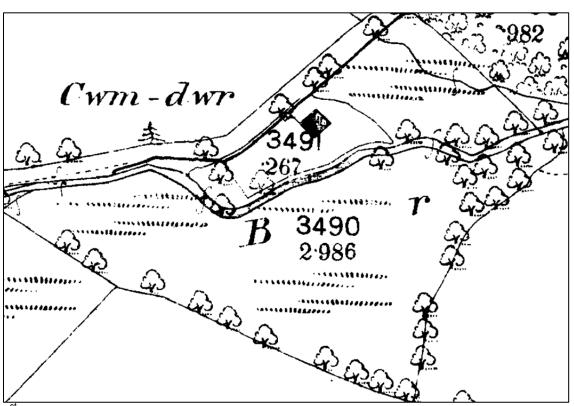

PRN 96773 Cwm Dwr Post Medieval Cottage SN66122244 Cwm-dwr cottageshown on the first edition OS map (1891) but absent from 2001 Ordnance Survey map.

1<sup>st</sup> edition Ordnance Survey map 1:2500 1887 Carmarthenshire sheet 34.13 © and database right Crown copyright and Landmark Information Group Ltd (All rights reserved 17/08/2020)