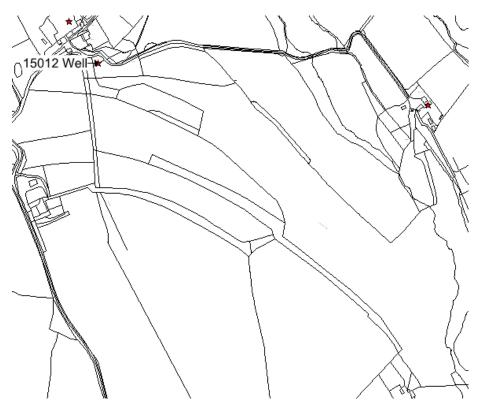

PRN 15012 Grid SN20951485 Reference

**Site Type** WELL

# **Description**

The site of this well is shown on the 1st and 2nd edition Ordnance Survey of 1887 and 1908, however this area is very overgrown with shrubs and is currently inaccessible, A Pyper 2002.