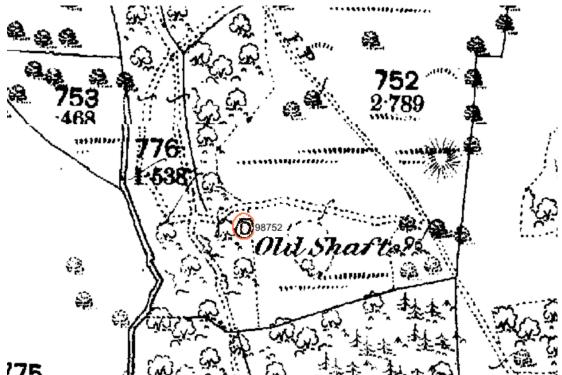

PRN: 98752 SITE TYPE: COAL WORKINGS NGR: SN13290622 **DESCRIPTION:** An Old shaft is recorded here on the 1:2500 1889 edition OS map. One of several coal working sites in the vicinity of Erroxhill. Modern aerial photography shows that the area is densely wooded, so above-

ground remains may still exist. One of several coal working sites in the vicinity of Erroxhill. A.Day. March 2015.

SA19 6AE 01558 823121

YMDDIRIEDOLAETH ARCHAEOLEGOL

DYFED CYF

The Corner House

6 Stryd Caerfyrddin

# ymddiriedolaeth archaeolegol

© and database right Crown copyright and Landmark Information Group Ltd (All rights reserved 27/04/2020) 1<sup>st</sup> edition Ordnance Survey 1889 Pembs. Sheet 35.15, 25"