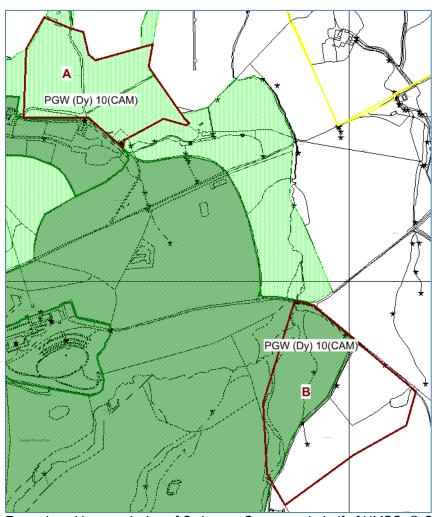

# FLA 130 20-21 Golden Grove Estate Woodlands

Thank you for your consultation. I have checked the map boundaries against the regional Historic Environment Record (HER) and other sources. The following issues have been noted, please see the maps below where the two compartments have been labelled A and B;

# Compartment A

This compartment lies within the Essential Setting (shown in light green) of the Golden Grove Grade II\* Registered Parkland which is described in the Register of Historic Parks & Gardens (Cadw, PGW (Dy) 10(CAM)). On the 1<sup>st</sup> edition Ordnance Survey map of 1886 it is shown as part of 'Tump-ffer Wood' a mixed deciduous woodland. PRN 49032 Eagle Lodge is also recorded in the southern corner of this consultation area.

# Compartment B

The western part of this compartment (shown in dark green on the map above) lies within the Golden Grove Registered II\* Historic Park and Garden (PGW (Dy) 10 (CAM)). PRN 118200, an old clay pit, is also recorded within this area.

We recommend that Cadw is consulted on those areas which lie within the Golden Grove Registered II\* Parkland and Essential Setting. We also welcome opportunities to see more of the historic parkland of Golden Grove to be restored through sympathetic felling / restocking. Care should be taken during forestry operations not to degrade any surviving historic parkland features, such as those marked on the maps above, but also those as yet unrecorded, such as boundary walls, earthworks or other structures.