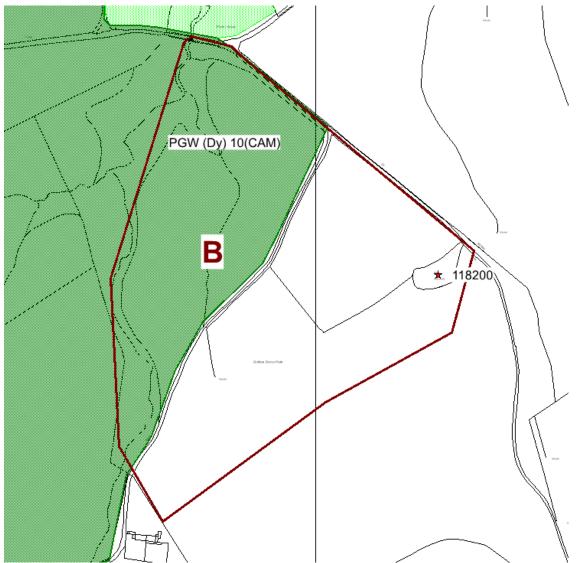

# Compartment B

The western part of this compartment (shown in dark green on the map above) lies within the Golden Grove Registered II\* Historic Park and Garden (PGW (Dy) 10 (CAM)). PRN 118200, an old clay pit, is also recorded within this area.

We recommend that Cadw is consulted on those areas which lie within the Golden Grove Registered II\* Parkland and Essential Setting. We also welcome opportunities to see more of the historic parkland of Golden Grove to be restored through sympathetic felling / restocking. Care should be taken during forestry operations not to degrade any surviving historic parkland features, such as those marked on the maps above, but also those as yet unrecorded, such as boundary walls, earthworks or other structures.