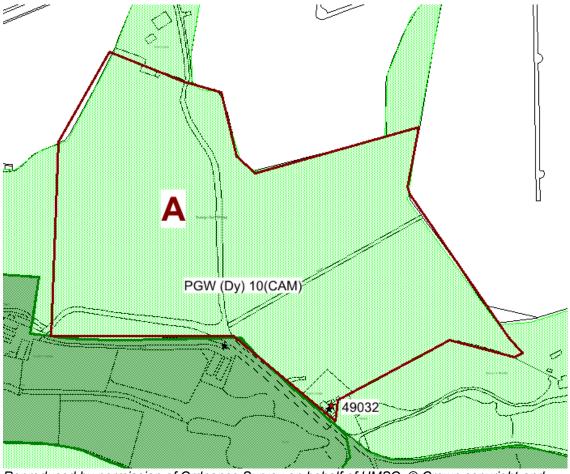

# Compartment A

This compartment lies within the Essential Setting (shown in light green) of the Golden Grove Grade II\* Registered Parkland which is described in the Register of Historic Parks & Gardens (Cadw, PGW (Dy) 10(CAM)). On the 1<sup>st</sup> edition Ordnance Survey map of 1886 it is shown as part of 'Tump-ffer Wood' a mixed deciduous woodland. PRN 49032 Eagle Lodge is also recorded in the southern corner of this consultation area.