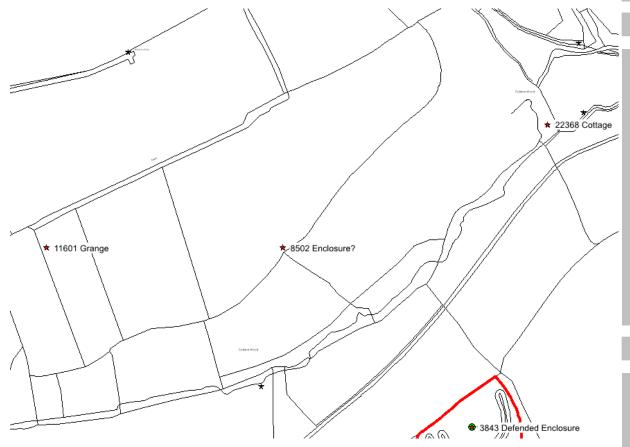

PRN 8502

SITE TYPE: ENCLOSURE?

PERIOD: IRON AGE? PREHISTORIC?

NGR: SN25251000 DESCRIPTION:

This evidence for this defended enclosure site is limited. The RCAHM in 1917 refers to '...certain earthworks having been removed within living memory' at this location and that the field is listed in the Tithe Schedule as 'Castle Park'. The aerial photographic evidence for an enclosure in this area is ambiguous, and no trace of any earthwork was visible on the ground in 2007.

The position of this putative defended enclosure is on the edge of a southeast facing scarp slope at 150m above sea level that drops steeply to a stream below. On the opposing side of the valley is the scheduled Iron Age defended enclosure of Parc Cynog (PRN 3843). The site lies within fields under pasture. F Murphy and R Ramsey 13 January 2008

Cadeirydd/Chair J Protheroe-Jones

Cyfarwyddwr/Director Mr K Murphy BA MCIfA

PRN 22368

SITE TYPE: COTTAGE PERIOD: POST MEDIEVAL

NGR: SN25531013 DESCRIPTION:

Cottage shown on parish tithe map, no trace of the cottage is recorded on the 1st edition OS map of 1889 and it would appear to have been abandoned by that date.