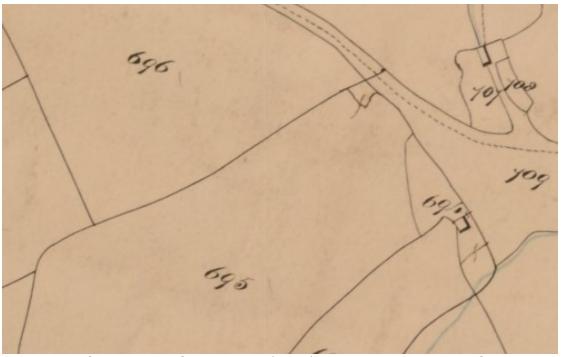

Cadeirydd/Chair J Protheroe-Jones

Cyfarwyddwr/Director Mr K Murphy BA MCIfA

PRN 22368

SITE TYPE: COTTAGE PERIOD: POST MEDIEVAL

NGR: SN25531013 DESCRIPTION:

Cottage shown on parish tithe map, no trace of the cottage is recorded on the 1st edition OS map of 1889 and it would appear to have been abandoned by that date.

## **RECOMMENDATIONS:**

We do not have information on the current condition of this site, but would recommend that forest operations do not damage any surviving structures, and do not undertake any ground disturbing activities.

Tithe map of the parish of Laugharne (1841) showing the location of a cottage (PRN22368). (National Library of Wales)