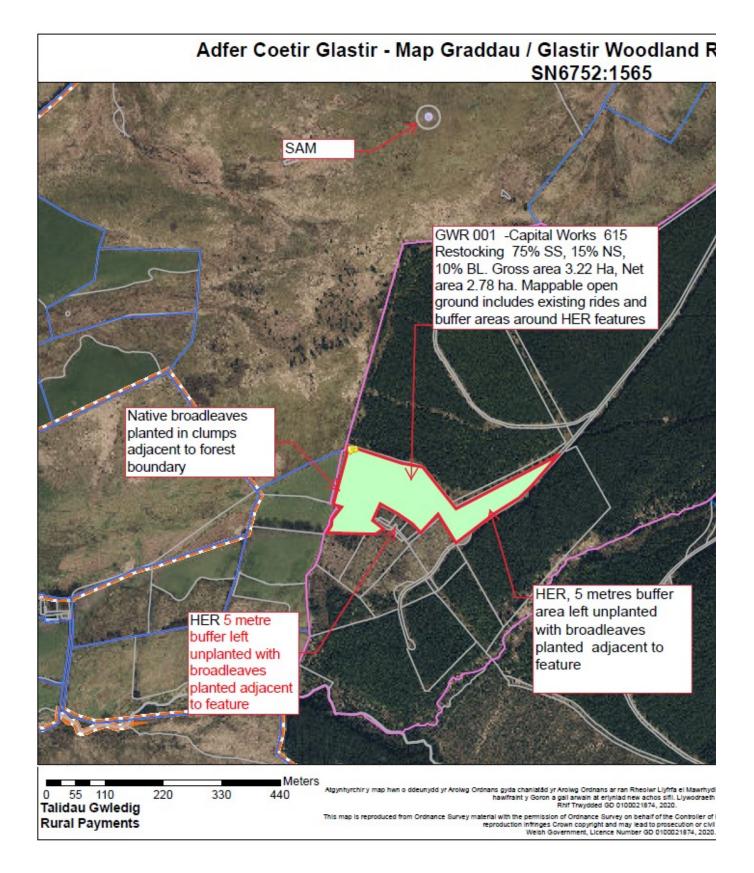

Please find attached a Management Plan for the restocking of a larch felling operation at Bryn Du Bach, which is adjacent to archaeological features.

I look forward to your comments on the proposal.

Regards