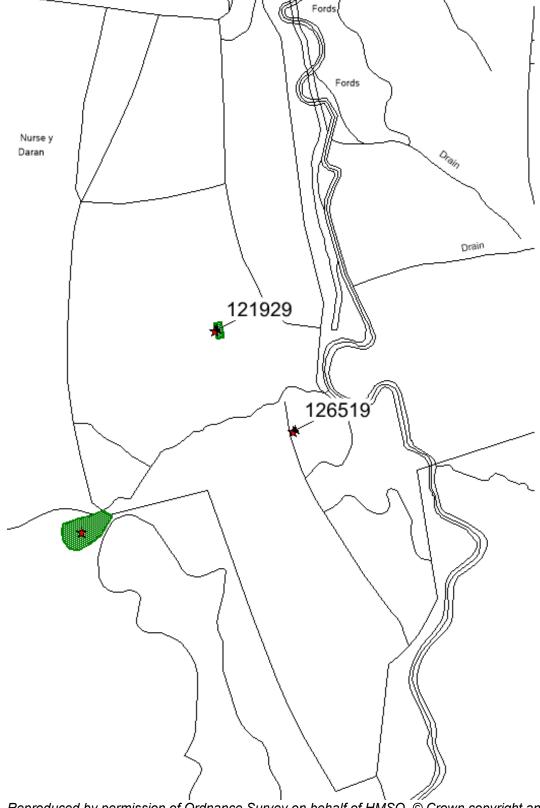

# **EIA (Agriculture) Regulations - Consultation Request** Machynlleth SN75269493

Thank you for your EIA screening request, I have checked your map boundaries against the regional Historic Environment Record and other sources and note the following Historic Environment Features within this consultation area:

# PRN 121929 Post Medieval Building SN75239500

An unnamed building is recorded on the 1st edition OS map. A Pyper 2020

# PRN 126519 Medieval Dairy SN75309491

Hollow style dairy store recorded at this site of 3.1x2m dimensions. Most dairy stores present as earthworks, embanked hollows, or armchairlike features, cut into rising ground and framed by lateral banks. These would have been of turf or earth and timber construction. A few were substantial stone-walled structures, whilst some appear to have drystone wall-bases and one or two uncertain examples are defined by rubble banks. The basic form can be characterised as a chamber, typically part-sunken, sometimes having a narrower entrance. F.S based on J.Wiles 2021

The current condition of these features is unknown, however they may survive as ruins, earthworks or below ground deposits. Damage must be avoided in these areas shown on the map below.

There is always the possibility for previously unknown remains to survive within this area of which we have no knowledge. Should further archaeological features or finds be identified it is important that Dyfed Archaeological Trust Heritage Management is informed and further information and advice can be provided as required.

Reproduced by permission of Ordnance Survey on behalf of HMSO. © Crown copyright and database right 2011. All rights reserved. Ordnance Survey Licence number 100017916.