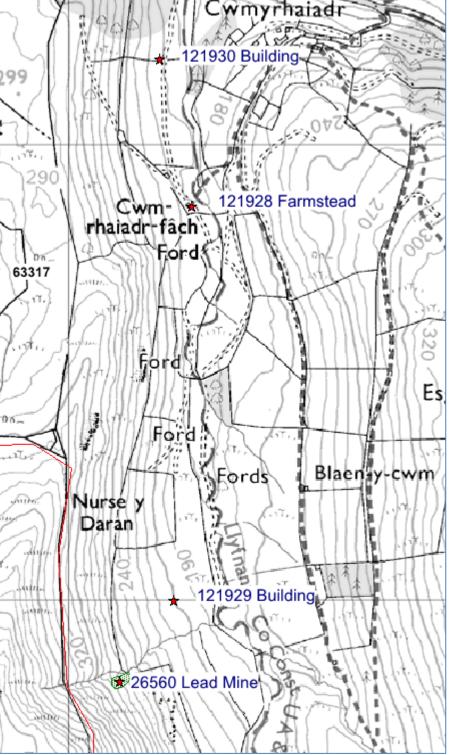

PRN 26560 Post Medieval Lead Mine NGR SN7511194820 A lead mine (disused) is recorded on the 1st edition Ordnance Survey map of 1887.

PRN 121928 Post Medieval Farmstead NGR SN7526995866 A farmstead called Cwm-rhaiader-fach is recorded on the 1st and 2nd edition Ordnance Survey maps. A Pyper 2020.

PRN 121929 Post Medieval Building NGR SN75239500 An unnamed building is recorded on the 1st edition OS map. A Pyper 2020

PRN 121930 Post Medieval Building NGR SN75209619 A small unnamed building with an enclosure to the south is shown on the 1st edition Ordnance Survey map. A Pyper 2020.