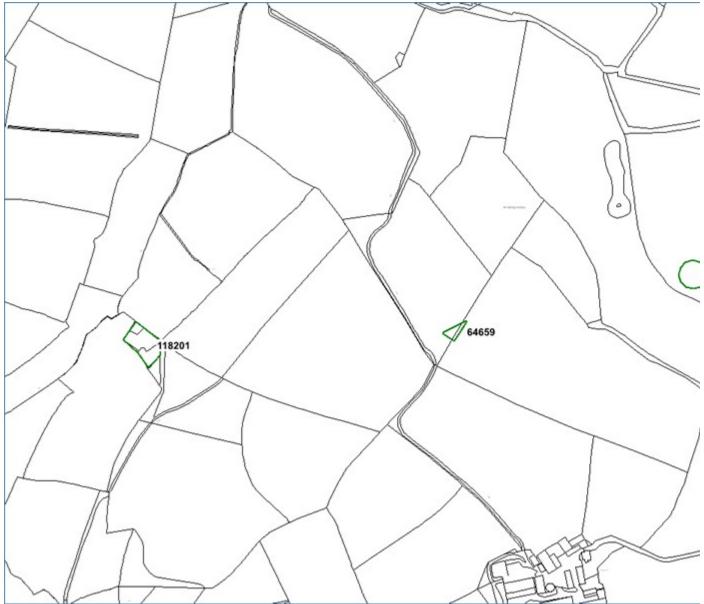

# Primary Reference Number (PRN) 64659

NGR: SN60745575

Site Type (preferred type first): Quarry

**Summary:** Quarry surviving as an earthwork. Marked 'Old Quarry' on 1889 1st edition Ordnance Survey map so presumed disused by end of 19th Century.

# Primary Reference Number (PRN) 118201

NGR: SN60325576

Site Type (preferred type first): Farmstead

Summary: A farmstead is recorded on the 1st edition Ordnance Survey map, though no longer extant on modern

maps. A Pyper 2020.

Reproduced by permission of Ordnance Survey on behalf of HMSO. © Crown copyright and database right 2011. All rights reserved. Ordnance Survey Licence number 100017916.

The proposals shown on the attached documentation should not have any detrimental impact on these features.