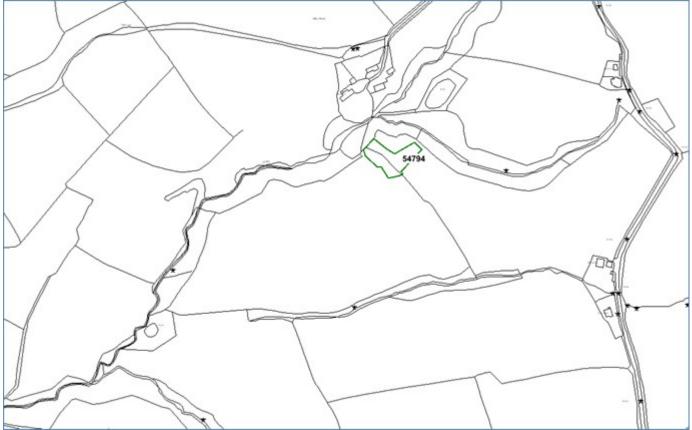

Primary Reference Number (PRN) 54794 NGR: SN1768248529 Site Type (preferred type first): Farmstead

**Summary :** A farmstead complex marked on the 1st edition Ordnance Survey map of 1889, adjacent to Felin Bedr.

Reproduced by permission of Ordnance Survey on behalf of HMSO. © Crown copyright and database right 2011. All rights reserved. Ordnance Survey Licence number 100017916.

Although we believe there are no above ground remains of this feature we would recommend the area shown in the green polygon above is avoided from waste application, to avoid damage to below ground deposits.