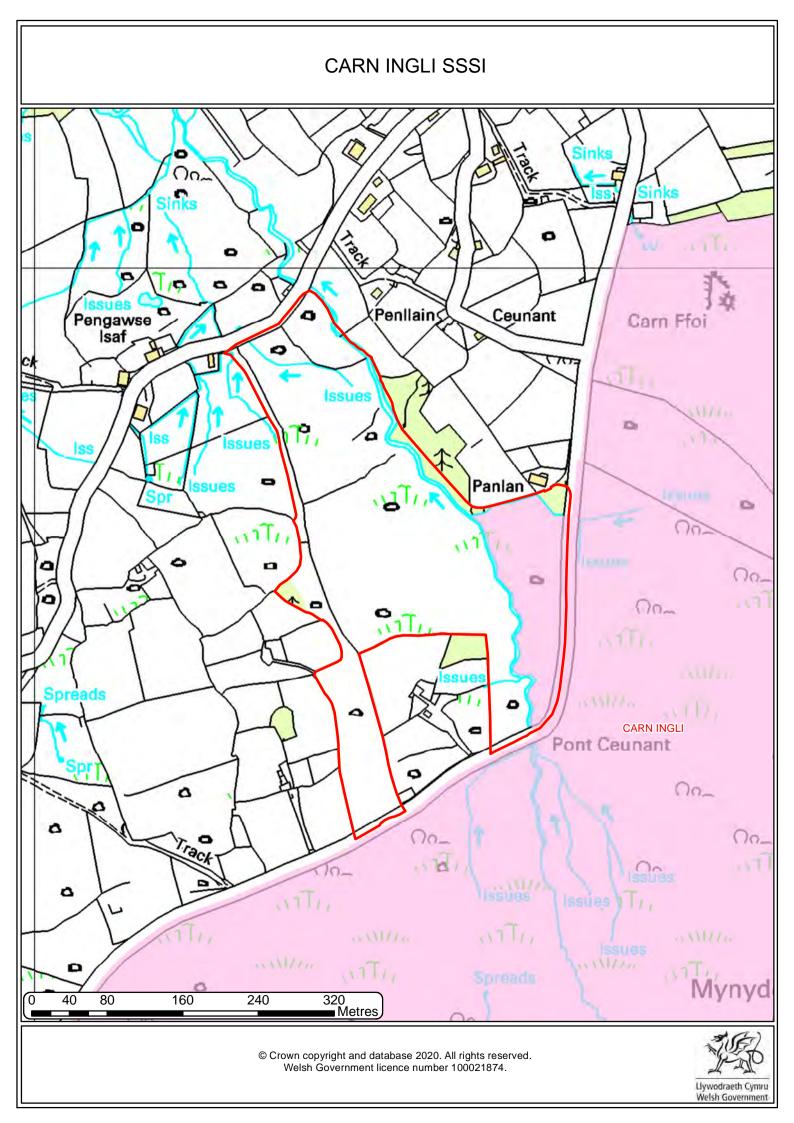

# CARN INGLI COMMON LAND On Penllain Pengawse Isaf Ceunant Carn Ffoi Panlan 11771 0 Carningli Common and The Parrog ads Pont Ceunant a 1101 0 WITH, WITI, Issues 320 Metres 40 160 240 80 © Crown copyright and database 2020. All rights reserved. Welsh Government licence number 100021874. Llywodraeth Cymru Welsh Government