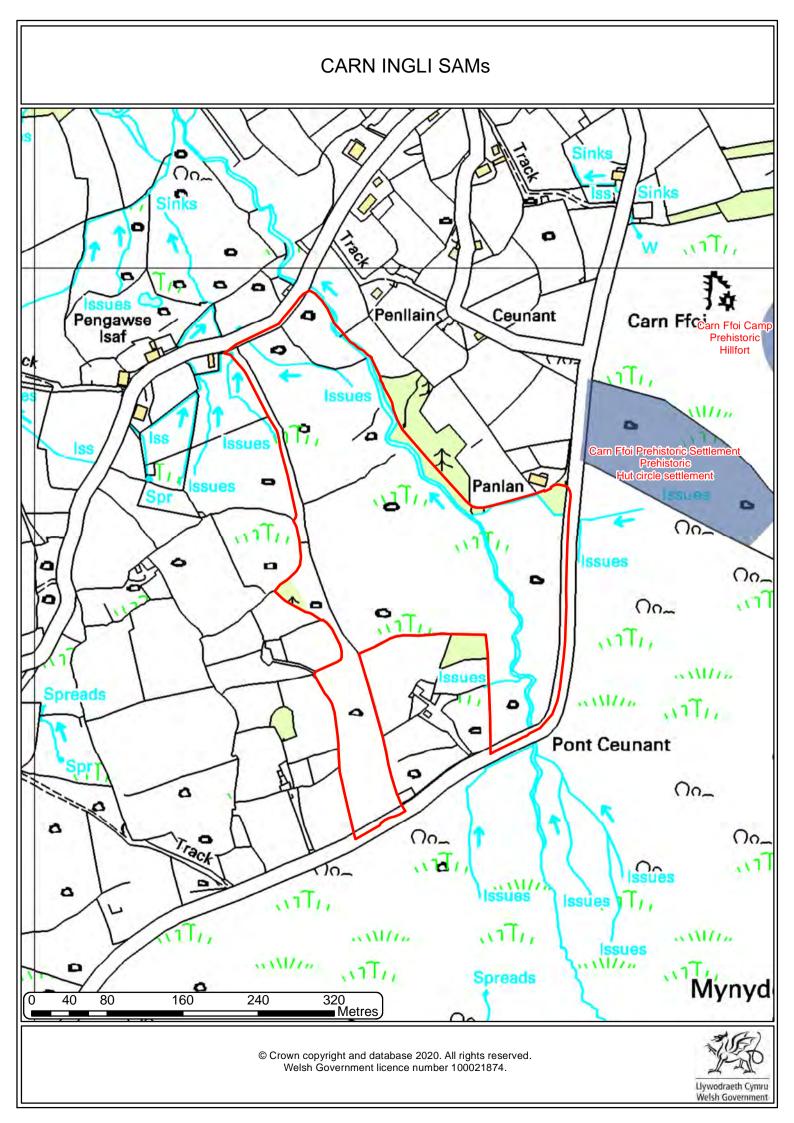

# CARN INGLI COMMON LAND On Penllain Pengawse Isaf Ceunant Carn Ffoi Panlan 11771 0 Carningli Common and The Parrog ads Pont Ceunant a 1101 0 WITH, WITI, Issues 320 Metres 40 160 240 80 © Crown copyright and database 2020. All rights reserved. Welsh Government licence number 100021874. Llywodraeth Cymru Welsh Government