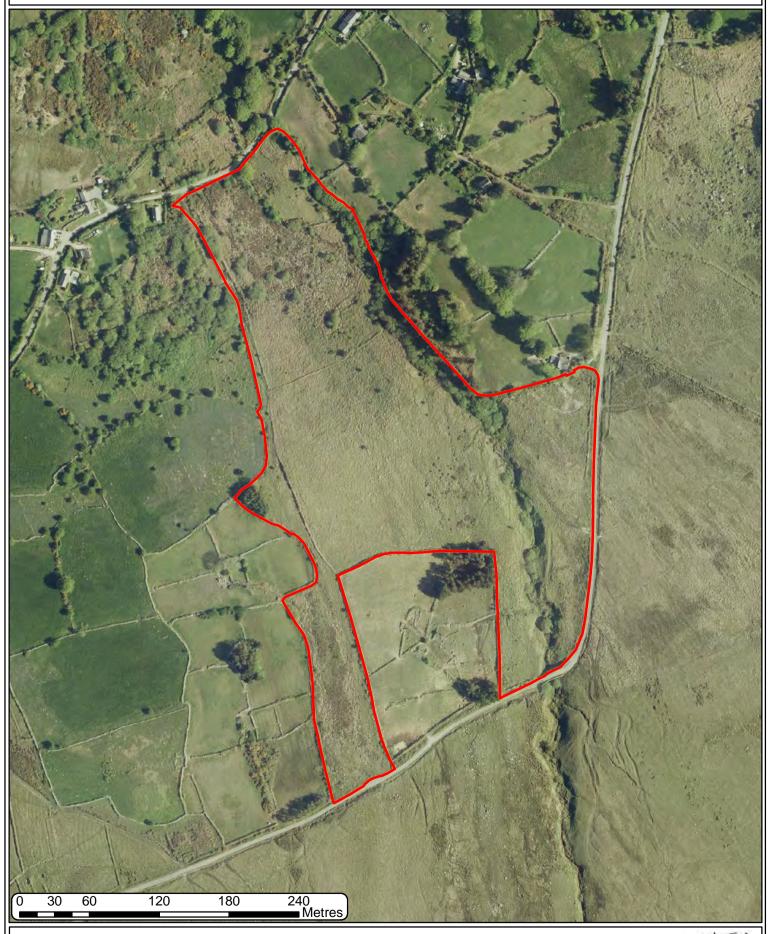

# CARN INGLI AERIAL PHOTOGRAPHY 2006





# CARN INGLI AERIAL PHOTOGRAPHY 2009-10





# CARN INGLI AERIAL PHOTOGRAPHY 2013-14





# **CARN INGLI AERIAL PHOTOGRAPHY 2016**





# CARN INGLI AERIAL PHOTOGRAPHY CIR 2014





# CARN INGLI COMMON LAND On Penllain Pengawse Isaf Ceunant Carn Ffoi Panlan 11771 0 Carningli Common and The Parrog ads Pont Ceunant a 1101 0 WITH, WITI, Issues 320 Metres 40 160 240 80 © Crown copyright and database 2020. All rights reserved. Welsh Government licence number 100021874. Llywodraeth Cymru Welsh Government

## CARN INGLI HISTORIC ENVIRONMENT RECORDS THE GARN COMMON LAND Medieval On 0 11111 0 Penllain Pengawse Ceunant Carn Ffo Isaf CT(T) MTI, Issues Panlan' ssues 11711 ssues 0 117 00-FARMHOUSE Post-medieval Post-medieval Post-medieval Post-medieval Post-medieval Spreads 9 **Pont Ceunant BLAEN WAUN** Unknow<u>n</u> AEN WAUN WAUN FAWR I WAUN FAWR I RANCE CAIR nknown ENCLOSURE ENCLOSUR