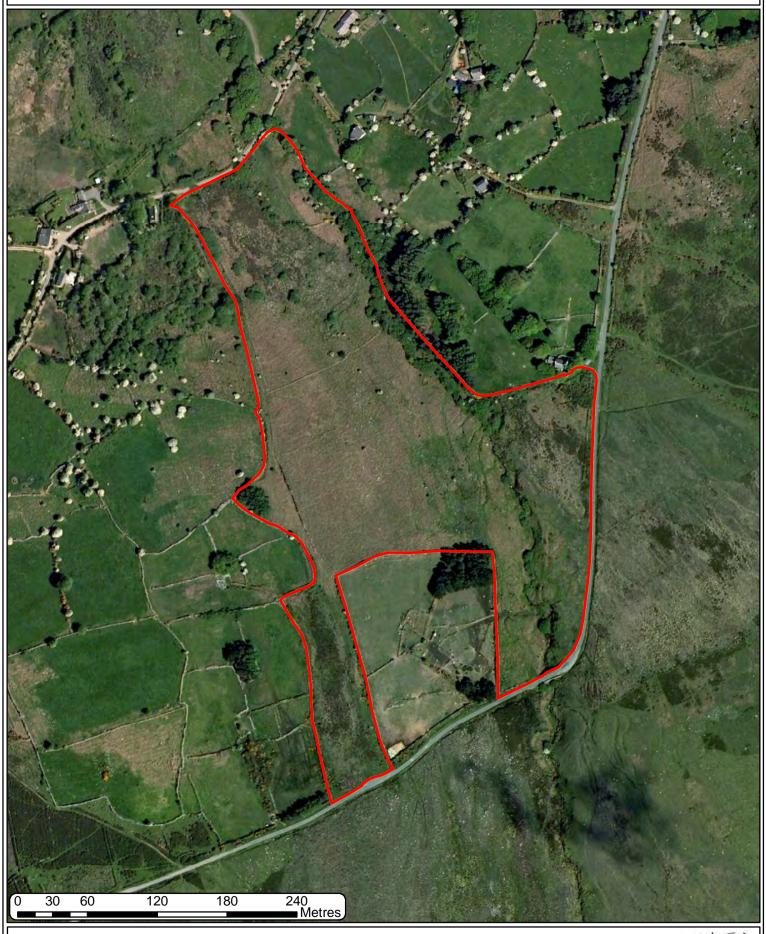

# CARN INGLI AERIAL PHOTOGRAPHY 2006





# CARN INGLI AERIAL PHOTOGRAPHY 2009-10





# CARN INGLI AERIAL PHOTOGRAPHY 2013-14





# **CARN INGLI AERIAL PHOTOGRAPHY 2016**





# CARN INGLI AERIAL PHOTOGRAPHY CIR 2014





# CARN INGLI COMMON LAND On Penllain Pengawse Isaf Ceunant Carn Ffoi Panlan 11771 0 Carningli Common and The Parrog ads Pont Ceunant a 1101 0 WITH, WITI, Issues 320 Metres 40 160 240 80 © Crown copyright and database 2020. All rights reserved. Welsh Government licence number 100021874. Llywodraeth Cymru Welsh Government

## CARN INGLI HISTORIC ENVIRONMENT RECORDS THE GARN COMMON LAND Medieval On 0 11111 0 Penllain Pengawse Ceunant Carn Ffo Isaf CT(T) MTI, Issues Panlan' ssues 11711 ssues 0 117 00-FARMHOUSE Post-medieval Post-medieval Post-medieval Post-medieval Post-medieval Spreads 9 **Pont Ceunant BLAEN W