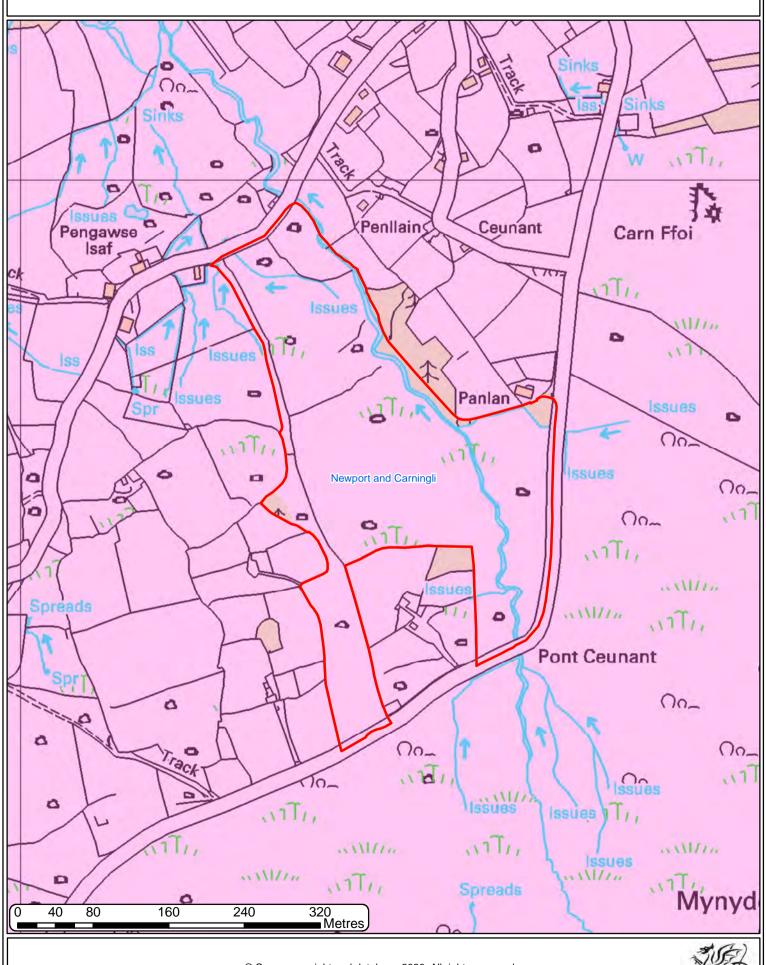

# CARN INGLI COMMON LAND On Penllain Pengawse Isaf Ceunant Carn Ffoi Panlan 11771 0 Carningli Common and The Parrog ads Pont Ceunant a 1101 0 WITH, WITI, Issues 320 Metres 40 160 240 80 © Crown copyright and database 2020. All rights reserved. Welsh Government licence number 100021874. Llywodraeth Cymru Welsh Government