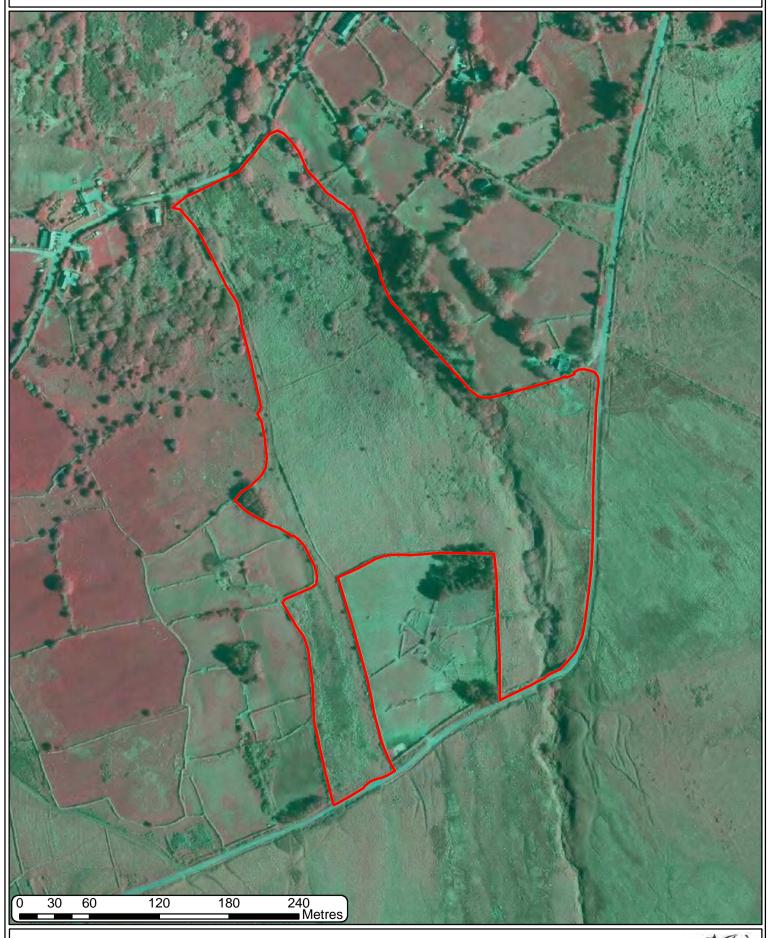

# CARN INGLI COMMON LAND On Penllain Pengawse Isaf Ceunant Carn Ffoi Panlan 11771 0 Carningli Common and The Parrog ads Pont Ceunant a 1101 0 WITH, WITI, Issues 320 Metres 40 160 240 80 © Crown copyright and database 2020. All rights reserved. Welsh Government licence number 100021874. Llywodraeth Cymru Welsh Government