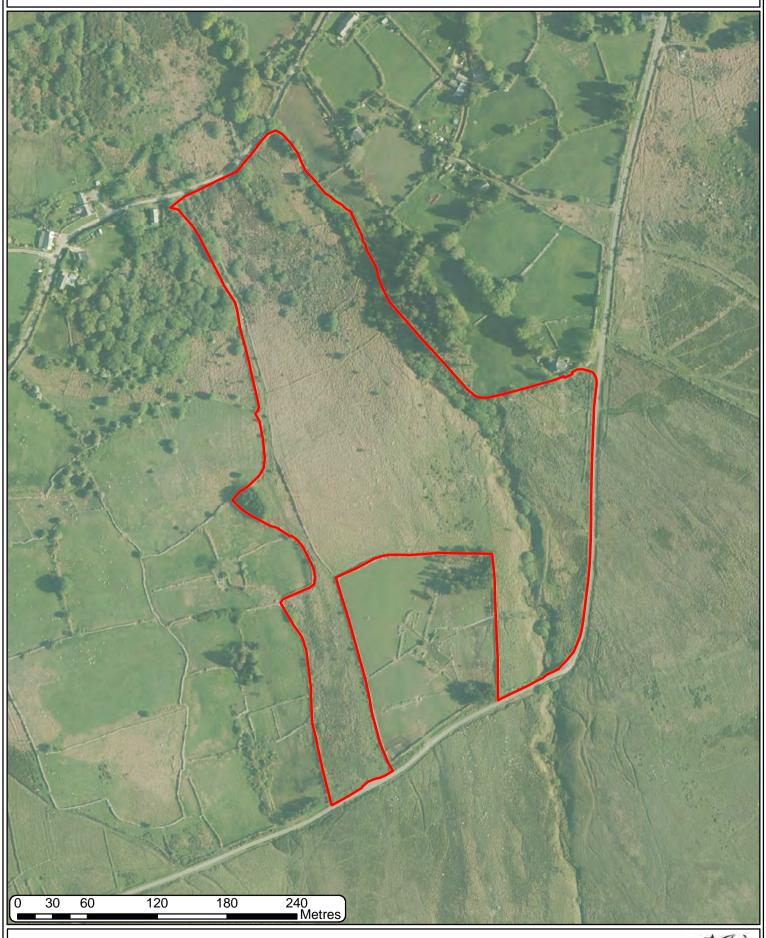

# CARN INGLI AERIAL PHOTOGRAPHY 2006





# CARN INGLI AERIAL PHOTOGRAPHY 2009-10





# CARN INGLI AERIAL PHOTOGRAPHY 2013-14





# **CARN INGLI AERIAL PHOTOGRAPHY 2016**





# CARN INGLI AERIAL PHOTOGRAPHY CIR 2014





# CARN INGLI COMMON LAND On Penllain Pengawse Isaf Ceunant Carn Ffoi Panlan 11771 0 Carningli Common and The Parrog ads Pont Ceunant a 1101 0 WITH, WITI, Issues 320 Metres 40 160 240 80 © Crown copyright and database 2020. All rights reserved. Welsh Government licence number 100021874. Llywodraeth Cymru Welsh Government

## CARN INGLI HISTORIC ENVIRONMENT RECORDS THE GARN COMMON LAND Medieval On 0 11111 0 Penllain Pengawse Ceunant Carn Ffo Isaf CT(T) MTI, Issues Panlan' ssues 11711 ssues 0 117 00-FARMHOUSE Post-medieval Post-medieval Post-medieval Post-medieval Post-medieval Spreads 9 **Pont Ceunant BLAEN WAUN** Unknow<u>n</u> AEN WAUN WAUN FAWR I WAUN FAWR I RANCE CAIR nknown ENCLOSURE ENCLOSURE Prehistoric Prehistoric WAUN FAWR I 0 00-**E