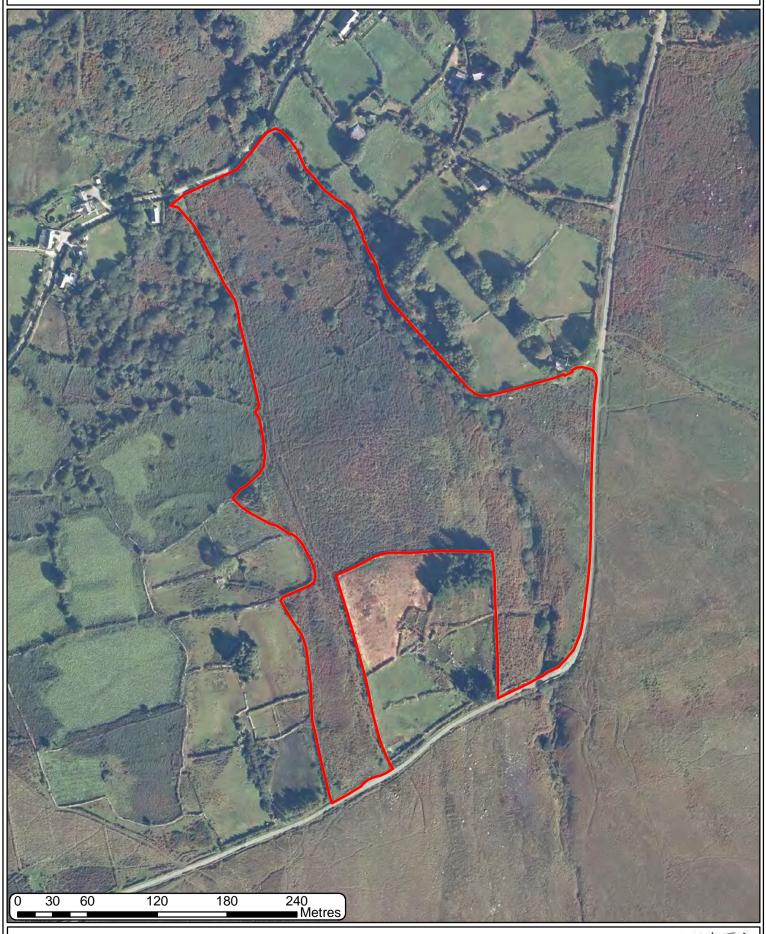

# CARN INGLI AERIAL PHOTOGRAPHY 2006





# CARN INGLI AERIAL PHOTOGRAPHY 2009-10





# CARN INGLI AERIAL PHOTOGRAPHY 2013-14





# **CARN INGLI AERIAL PHOTOGRAPHY 2016**





# CARN INGLI AERIAL PHOTOGRAPHY CIR 2014





# CARN INGLI COMMON LAND On Penllain Pengawse Isaf Ceunant Carn Ffoi Panlan 11771 0 Carningli Common and The Parrog ads Pont Ceunant a 1101 0 WITH, WITI, Issues 320 Metres 40 160 240 80 © Crown copyright and database 2020. All rights reserved. Welsh Government licence number 100021874. Llywodraeth Cymru Welsh Government

## CARN INGLI HISTORIC ENVIRONMENT RECORDS THE GARN COMMON LAND Medieval On 0 11111 0 Penllain Pengawse Ceunant Carn Ffo Isaf CT(T) MTI, Issues Panlan' ssues 11711 ssues 0 117 00-FARMHOUSE Post-medieval Post-medieval Post-medieval Post-medieval Post-medieval Spreads 9 **Pont Ceunant BLAEN WAUN** Unknow<u>n</u> AEN WAUN WAUN FAWR I WAU