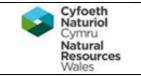

### Photo 1:

Area of shoa I 1 to be removed to maintain channel conveyance. The large shoal island is approx 23m length x 5m width and approx 0.45m depth.

### Photo 2:

Area of shoal 2 to be removed. The smaller island is approx 5m length x 2m width an approx 0.2m depth. Cheers

SITE PLAN