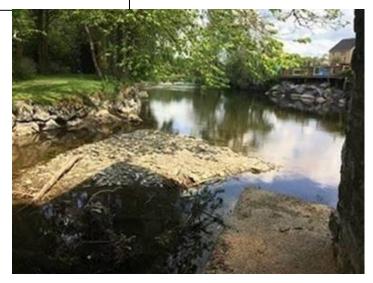

# Site Photo 1

#### **COMMENTS/ADDITIONAL INFO**

**Photo 1:** Taken low winter flows in February 2021 by PDM, very little shoal visible. Proposed area of shoal to be removed. Approx, 12m x 5m x 0.5m deep - 30m<sup>3</sup>