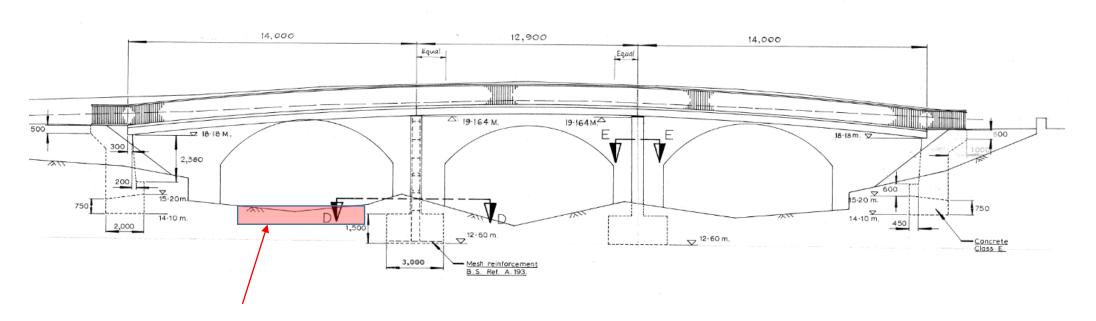

Scale: N.T.S

Task Description: Area of Shoal Management
Task Code/Plan Reference: FR19S220/027/PDM
Created on date: 26/02/2021 By name: Peter Morgan

#### CYFOETH NATURIOL CYMRU

Plas Gwendraeth

Cross Hands Business Park Carmarthenshire. SA14 6RE

Prior to any works, area of shoal to be excavated will be agreed agreed with SWTRA, The Asset Owner

- No work to be within 0.5m of any structure.
- Depth of excavation within the culverted section to be agreed on site.
- currently we are looking at 300mm to be excavated at this location

<u>Downstream</u> elevation

Looking Up Stream

Scale: N.T.S