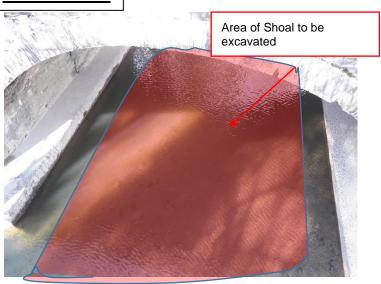

# Site Photo 1

#### **COMMENTS/ADDITIONAL INFO**

**Photo 1:** Taken low winter flows in February 2021 by PDM, very little shoal visible. Proposed area of shoal to be removed. Approx, 12m x 5m x 0.5m deep - 30m<sup>3</sup>