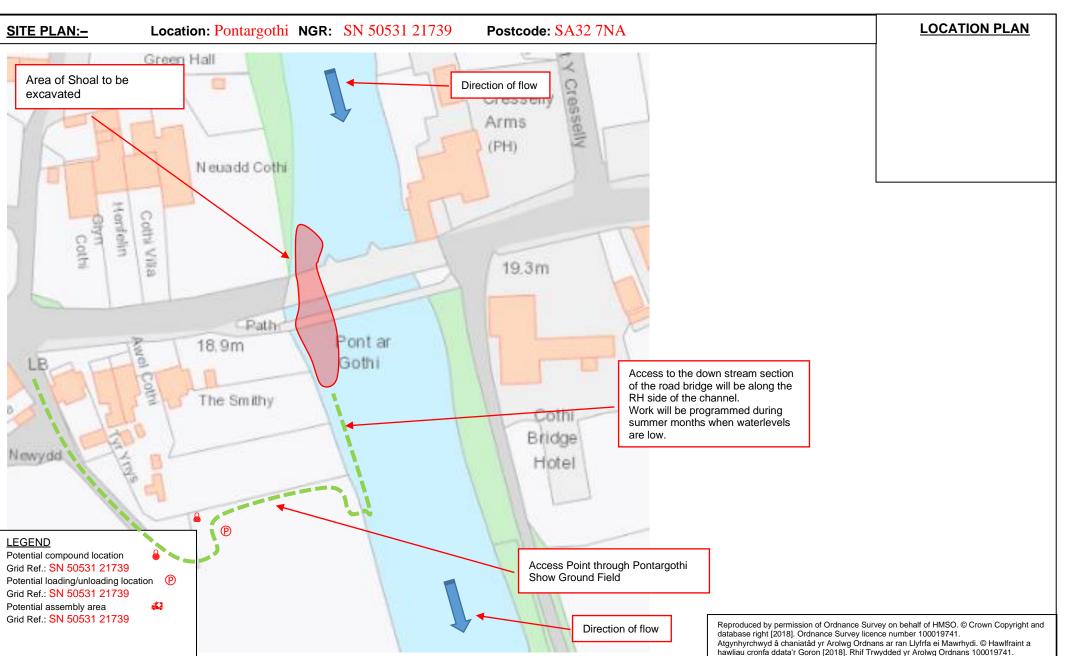

#### **COMMENTS/ADDITIONAL INFO**

**Photo 1:** Taken low winter flows in February 2021 by PDM, very little shoal visible. Proposed area of shoal to be removed. Approx, 12m x 5m x 0.5m deep - 30m<sup>3</sup>

Photo 2: Taken low winter flows in February 2021 by PDM, very little shoal visible. Proposed area of shoal to be removed. Approx, 7m x 3.5m x 0.3m deep - 7.35m3

Photo 3: Taken by local resident in very low summer flow conditions. Date unknown. Proposed area of shoal to be removed. Approx, 6m x 3.5m x 0.5m deep - 10.5m3

Photo 3: Taken by local resident in very low summer flow conditions. Date unknown.

SITE PLAN

Task Description: Shoal Management

Task Code/Plan Reference: FR19S220/023/PDM Created on date: 26/02/2021 By name: Peter Morgan

# **Site Photo 8**

Access to the down stream section of the road bridge will be along the RH side of the channel. Work will be programmed during summer months when waterlevels are low.

Direction of flow