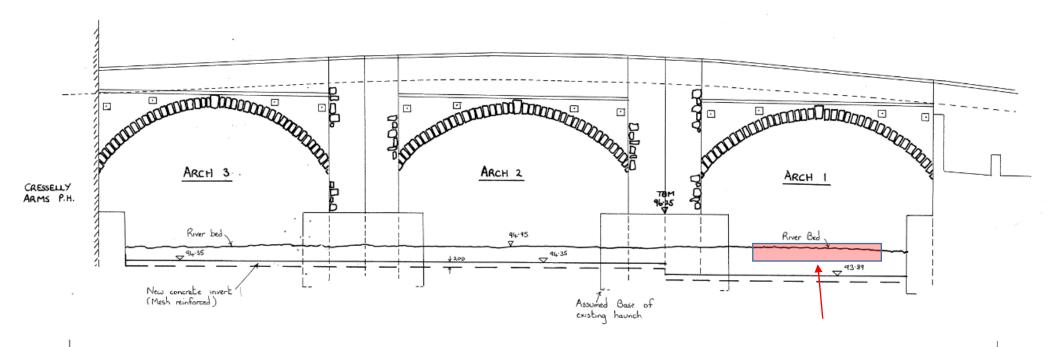

#### **CYFOETH NATURIOL CYMRU**

Plas Gwendraeth Cross Hands Business Park Carmarthenshire. SA14 6RE

Plan Elevations with Ground Levels

Scale: N.T.S

Task Description: Area of Shoal Management
Task Code/Plan Reference: FR19S220/026/PDM

# UPSTREAM ELEVATION

Looking down Stream

Prior to any works, area of shoal to be excavated will be agreed agreed with SWTRA, The Asset Owner

- No work to be within 0.5m of any structure.
- Depth of excavation within the culverted section to be agreed on site
- currently we are looking at 300mm to be excavated at this location