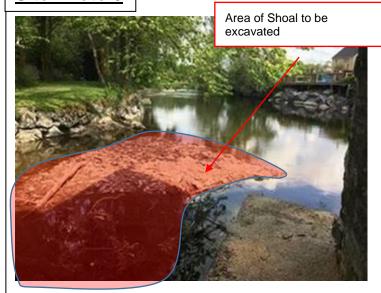

# Site Photo 3

Photo 2: Taken low winter flows in February 2021 by PDM, very little shoal visible. Proposed area of shoal to be removed. Approx, 7m x 3.5m x 0.3m deep - 7.35m3

Photo 3: Taken by local resident in very low summer flow conditions. Date unknown. Proposed area of shoal to be removed. Approx, 6m x 3.5m x 0.5m deep - 10.5m3

Photo 3: Taken by local resident in very low summer flow conditions. Date unknown.

SITE PLAN

Task Description: Shoal Management

Task Code/Plan Reference: FR19S220/023/PDM Created on date: 26/02/2021 By name: Peter Morgan