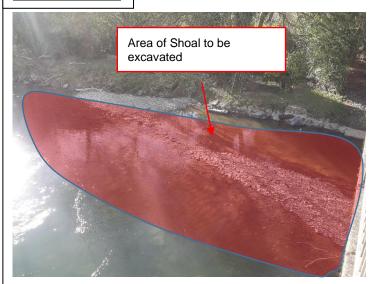

#### **COMMENTS/ADDITIONAL INFO**

**Photo 1:** Taken low winter flows in February 2021 by PDM, very little shoal visible. Proposed area of shoal to be removed. Approx, 12m x 5m x 0.5m deep - 30m<sup>3</sup>