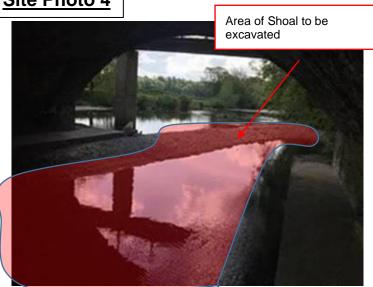

# Site Photo 4

Works Type: Shoal Management

Asset No:

Target condition:

#### **COMMENTS/ADDITIONAL INFO**

**Photo 1:** Taken low winter flows in February 2021 by PDM, very little shoal visible. Proposed area of shoal to be removed. Approx, 12m x 5m x 0.5m deep - 30m<sup>3</sup>