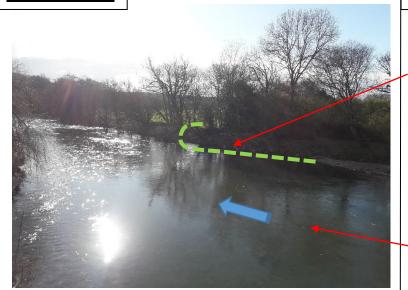

Photo 7: Taken low winter flows in February 2021 by PDM, looking at the line of access from the opposite bank

Photo 8:

SITE PLAN

# Site Photo 7

**Site Photo 5** 

# **Site Photo 8**

Access to the down stream section of the road bridge will be along the RH side of the channel. Work will be programmed during summer months when waterlevels are low.

Direction of flow