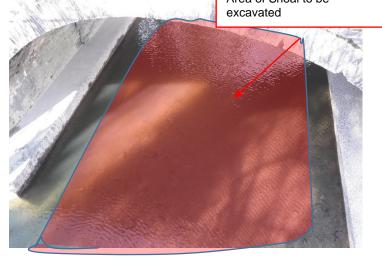

# Site Photo 2

Photo 2: Taken low winter flows in February 2021 by PDM, very little shoal visible. Proposed area of shoal to be removed. Approx, 7m x 3.5m x 0.3m deep - 7.35m3

Photo 3: Taken by local resident in very low summer flow conditions. Date unknown. Proposed area of shoal to be removed. Approx, 6m x 3.5m x 0.5m deep - 10.5m3