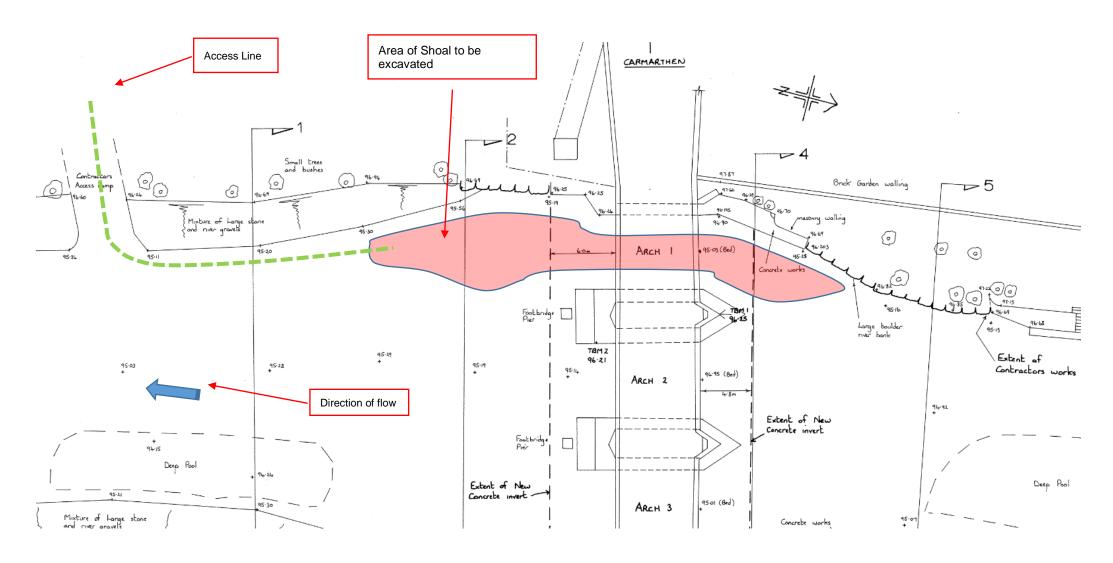

Photo 3: Taken by local resident in very low summer flow conditions. Date unknown.

SITE PLAN

Task Description: Shoal Management

Task Code/Plan Reference: FR19S220/023/PDM Created on date: 26/02/2021 By name: Peter Morgan