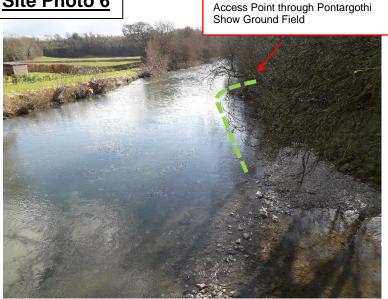

#### **COMMENTS/ADDITIONAL INFO**

Photo 5: Taken low winter flows in February 2021 by PDM, very little shoal visible.

Photo 6: Taken low winter flows in February 2021 by PDM, very little shoal visible.View looking down stream at the access line

# Site Photo 6