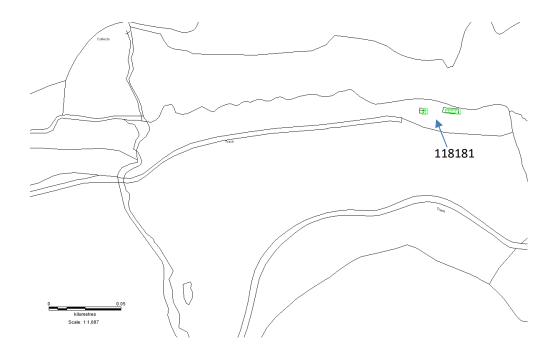

PRN 118181 MODERN BUILDING SN19080876 A couple of unmarked buildings, one square with a subdivision and another long and rectangular are shown on the 2nd edition OS map. A Pyper 2020.