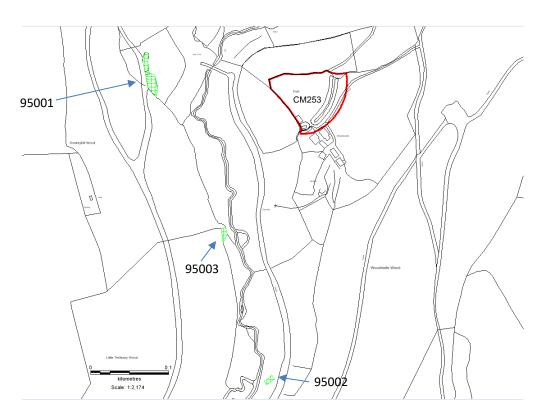

# NRW Screening Request FLA171 23-24 Amroth.

Thank you for your felling licence consultation. I have reviewed the map boundaries against the regional Historic Environment Record (HER) and other sources, and the consultation area lies adjacent to the Scheduled Monument The Castle, Woodreefe, Marros Castle CM253 (marked on the map below with a red outline), therefore Cadw must be consulted. I am copying this response to Louise Mees, Inspector of Ancient Monuments and Archaeology (South West Wales).

I have also noted the following features:

PRN 95001 RYLAND POST MEDIEVAL FARMSTEAD SN18230855 A farmstead named Ryland is recorded on Amroth Parish tithe map of 1845. An unnamed building and enclosures is recorded at this location of the Ordnance Survey 1st edition map (1889). W Steele 2009.

PRN 95002 POST MEDIEVAL BUILDING SN18370815 An unnamed building shown on the 2nd edition Ordnance Survey map. W Steele 2009.

PRN 95003 POST MEDIEVAL BUILDING SN18320834 A small building is marked in outline at this location on the Ordnance Survey 1st edition map (1889). W Steele 2009.