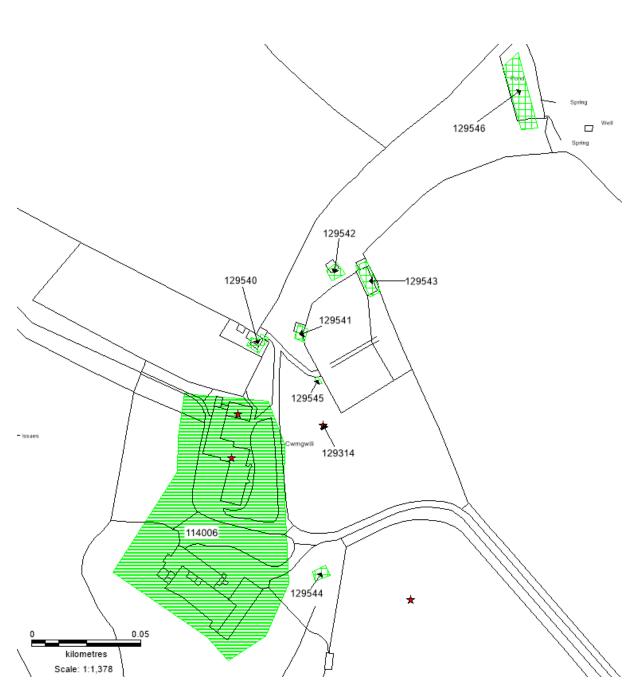

## Compartment 2

| PRN129314                                                      | CWMGWILI POST MEDIEVAL GARDEN | SN42392327 |
|----------------------------------------------------------------|-------------------------------|------------|
| Garden marked on both 1st and 2nd edition OS historic mapping. |                               |            |

PRN129544CWMGWILI POST MEDIEVAL BUILDINGSN4238923202Building recorded on 2nd Edition Ordnance Survey Map. A. Powell 2023.

PRN114006CWMGWILI POST MEDIEVAL FARMSTEADSN4234223224Farmstead recorded on 2nd edition, 1:2500 Ordnance Survey map.

## **Compartment 4**

PRN129540CWMGWILI POST MEDIEVAL OUTBUILDINGSN4236023307Outbuilding recorded on 1st Edition Ordnance and 2nd Edition Ordnance Survey Maps.A. Powell 2023.

PRN129541CWMGWILI POST MEDIEVAL WELLSN4238023311Well recorded on 1st and 2nd Edition Ordnance Survey Maps. A. Powell 2023.

PRN129542CWMGWILI POST MEDIEVAL OUTBUILDINGSN4239523339Building recorded on 1st and 2nd Edition Ordnance Survey Maps. A. Powell 2023.

PRN129543CWMGWILI POST MEDIEVAL BUILDINGSN4241123336Building recorded on 1st and 2nd Edition Ordnance Survey Maps. A. Powell 2023.

PRN129545CWMGWILI POST MEDIEVAL BUILDINGSN4238823290Building recorded on 1st Edition Ordnance Survey Map. A. Powell 2023.

PRN129546CWMGWILI POST MEDIEVAL PONDSN4248023423"Pond" recorded on 1st and 2nd Edition Ordnance Survey Maps. A Powell 2023.