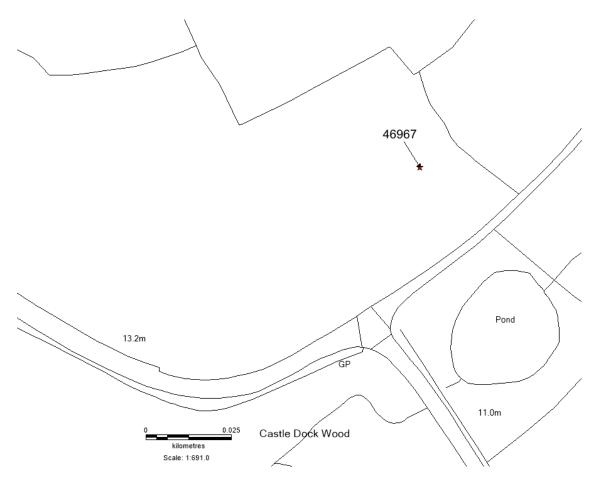

## https://dyfedarchaeology.org.uk/HLC/stackpolewarren/stackpolecourt.htm

I have also noted the following feature recorded on the Historic Environment Record:

PRN46967 CHERITON BOTTOM UNKNOWN PERIOD FIELD SYSTEM SR98119654 Three parallel banks running NW-SE in woodland. Disused, but in good condition. KM 2003.