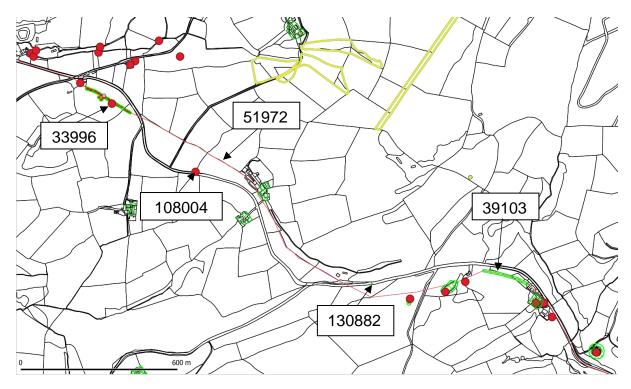

#### PRN33996 PEN-ROCK ROMAN ROAD SN66633828

A segment of the Roman road RR62c (PRN51972) from Llandovery to Pumsaint, identified as a cropmark in pasture from aerial photographs where the modern road has diverged slightly to the north of the line of the Roman road. A cluster of probable roadside quaries associated with the road is located at SN66583829. To the west, the Roman and modern road lines converge between SN66483837 and SN66013836 from where the Roman road continues straight across fields as a trackway to SN65793891. After a short stretch of convergance to SN65673902, the roads again diverge, with the Roman road changing direction to a more northerly straight course while the modern road meanders. DS.09.2004.

#### PRN51972 ROMAN ROAD SN71673785

The route of Roman road RR62c from Llandovery to Pumsaint and on to Llanfair Clydogau based on cropmark and earthwork

Cadeirydd / Chair: Dr Carol Bell PSG / CEO: Richard Nicholls Cwmni Cyfyngedig (1198990) ynghyd ag Elusen Gofrestredig (504616) yw'r Ymddiriedolaeth

## PRN39103 BWLCH CEFN SARTH POST MEDIEVAL EARTHWORK SN67983760

Two linear terraces cut into the N facing slope just S of the present A482 Llanwrda - Lampeter road. The terraces are on two levels, the upper terrace is c.6m wide and the lower terrace is slightly narrower, c.4-5m wide. The lower terrace is up to 2m lower than the upper terrace in some places. The terraces probably represent the line of the former 18th century preturnpike road and possibly the line of the Roman road from Llandovery to Pumpsaint. NP 1999

PRN130882 GOLEUGOED-UCHAF POST MEDIEVAL WELL SN6762337593

Well recorded on 1st Edition Ordnance Survey Map. A. Powell 2024.

# PRN108004 POST MEDIEVAL MILEPOST SN6695038020

A milepost on the turnpike road south of Lampeter. Shown on the Ordnance Survey Old Series mapping, Volume VI, pp. 70. Marked as no. 8.

With evidence of two sections of possible Roman Road (PRN33996, PRN39103) and the purported route (PRN51972) running through the proposed boundary, we recommend a site visit be carried out to discuss the planting proposals and to establish if the course of the Roman Road can be confirmed.