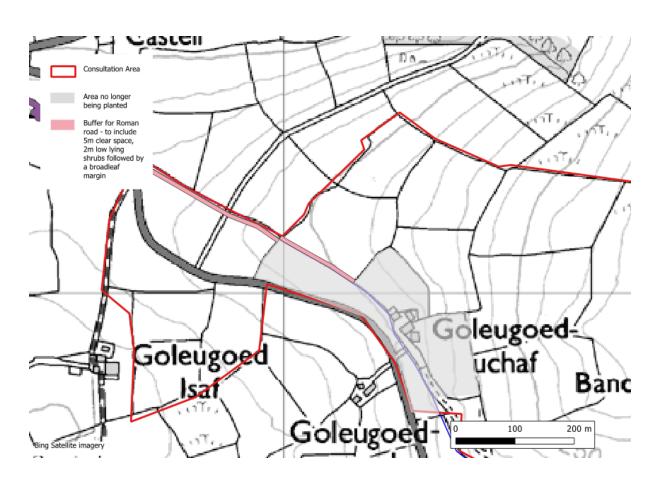

# **Woodland Creation: Consultation Advice Form**

| CRN                                                                                                       | A0069773                                                                                                                                                                                                                                                                                                                                                                                                                                                                                                                                                                                                       |  |  |
|-----------------------------------------------------------------------------------------------------------|----------------------------------------------------------------------------------------------------------------------------------------------------------------------------------------------------------------------------------------------------------------------------------------------------------------------------------------------------------------------------------------------------------------------------------------------------------------------------------------------------------------------------------------------------------------------------------------------------------------|--|--|
| EOI                                                                                                       | 7823185                                                                                                                                                                                                                                                                                                                                                                                                                                                                                                                                                                                                        |  |  |
| Application Name                                                                                          | Goleugoed Uchaf                                                                                                                                                                                                                                                                                                                                                                                                                                                                                                                                                                                                |  |  |
| Parcel No.                                                                                                |                                                                                                                                                                                                                                                                                                                                                                                                                                                                                                                                                                                                                |  |  |
| NGR                                                                                                       | SN6746137844                                                                                                                                                                                                                                                                                                                                                                                                                                                                                                                                                                                                   |  |  |
| Option Number (if known)                                                                                  | 803                                                                                                                                                                                                                                                                                                                                                                                                                                                                                                                                                                                                            |  |  |
| Woodland category                                                                                         | Enhanced mixed woodland                                                                                                                                                                                                                                                                                                                                                                                                                                                                                                                                                                                        |  |  |
| Woodland<br>Planner                                                                                       | Tilhill                                                                                                                                                                                                                                                                                                                                                                                                                                                                                                                                                                                                        |  |  |
| Service Provider                                                                                          | Heneb - Dyfed region                                                                                                                                                                                                                                                                                                                                                                                                                                                                                                                                                                                           |  |  |
| Officer                                                                                                   | AMP & CE                                                                                                                                                                                                                                                                                                                                                                                                                                                                                                                                                                                                       |  |  |
| HEF UID                                                                                                   | N/A                                                                                                                                                                                                                                                                                                                                                                                                                                                                                                                                                                                                            |  |  |
|                                                                                                           | Updated response: Following a site visit to Goleugoed Uchaf (CE 9/01/25) the following observations and recommendations are made:                                                                                                                                                                                                                                                                                                                                                                                                                                                                              |  |  |
| Advice (If the proposal is considered to be inappropriate at this location please provide an explanation) | Roman Road Buffer Zones: Where the planting intersects with the Roman road (likely under a hedgebank within the consultation area), the existing hedge already includes a 3m buffer of clear space and a 2m buffer of low-lying shrubs on either side of the hedgerow. To better preserve the archaeological significance of this feature, we recommend extending the clear space buffer to 5m on both sides. Additionally, a margin of broadleaf planting beyond the low-lying shrubs would create a permanent visual marker for the archaeology and enhance its presence in the landscape See attached map). |  |  |

### **Broadleaf Buffer for Visual Continuity:**

Historically, this area is characterised by broadleaf woodland. Implementing a broadleaf buffer around planting areas would help soften the visual impact of the new woodland. This approach is more sympathetic to the historic landscape character.

#### **Avoid Conifer Planting at the Highest Point:**

The updated maps include areas set aside for habitat. However, at the highest point of the consultation area, we note a planting area centred within an area of habitat. We advise against conifer planting at this location due to its potential to visually dominate the landscape. Broadleaf planting in these areas would be sympathetic to the historic landscape character.