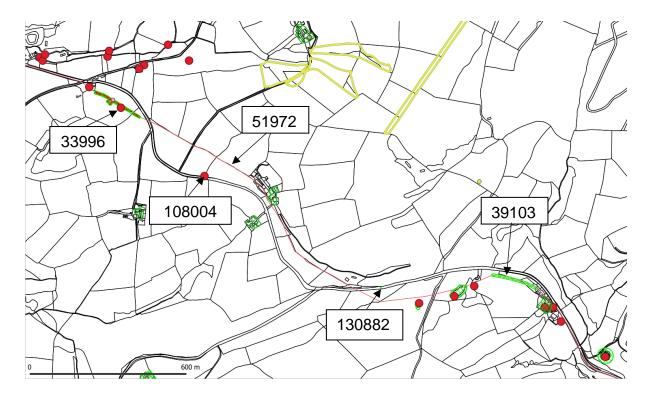

## **Woodland Creation: Consultation Advice Form**

| CRN                                                                                                       | A0069773                                                                                                                                                                                                                                                                                                                                                                                                                                                                                                                                                                                                                                                                                                                                            |
|-----------------------------------------------------------------------------------------------------------|-----------------------------------------------------------------------------------------------------------------------------------------------------------------------------------------------------------------------------------------------------------------------------------------------------------------------------------------------------------------------------------------------------------------------------------------------------------------------------------------------------------------------------------------------------------------------------------------------------------------------------------------------------------------------------------------------------------------------------------------------------|
| EOI                                                                                                       | 7823185                                                                                                                                                                                                                                                                                                                                                                                                                                                                                                                                                                                                                                                                                                                                             |
| Application Name                                                                                          | Goleugoed Uchaf                                                                                                                                                                                                                                                                                                                                                                                                                                                                                                                                                                                                                                                                                                                                     |
| Parcel No.                                                                                                |                                                                                                                                                                                                                                                                                                                                                                                                                                                                                                                                                                                                                                                                                                                                                     |
| NGR                                                                                                       | SN6746137844                                                                                                                                                                                                                                                                                                                                                                                                                                                                                                                                                                                                                                                                                                                                        |
| Option Number (if known)                                                                                  | 803                                                                                                                                                                                                                                                                                                                                                                                                                                                                                                                                                                                                                                                                                                                                                 |
| Woodland category                                                                                         | Enhanced mixed woodland                                                                                                                                                                                                                                                                                                                                                                                                                                                                                                                                                                                                                                                                                                                             |
| Woodland<br>Planner                                                                                       | Tilhill                                                                                                                                                                                                                                                                                                                                                                                                                                                                                                                                                                                                                                                                                                                                             |
| Service Provider                                                                                          | Heneb - Dyfed region                                                                                                                                                                                                                                                                                                                                                                                                                                                                                                                                                                                                                                                                                                                                |
| Officer                                                                                                   | AMP                                                                                                                                                                                                                                                                                                                                                                                                                                                                                                                                                                                                                                                                                                                                                 |
| HEF UID                                                                                                   | N/A                                                                                                                                                                                                                                                                                                                                                                                                                                                                                                                                                                                                                                                                                                                                                 |
| Advice (If the proposal is considered to be inappropriate at this location please provide an explanation) | PRN33996 PEN-ROCK ROMAN ROAD SN66633828 A segment of the Roman road RR62c (PRN51972) from Llandovery to Pumsaint, identified as a cropmark in pasture from aerial photographs where the modern road has diverged slightly to the north of the line of the Roman road. A cluster of probable roadside quaries associated with the road is located at SN66583829. To the west, the Roman and modern road lines converge between SN66483837 and SN66013836 from where the Roman road continues straight across fields as a trackway to SN65793891. After a short stretch of convergance to SN65673902, the roads again diverge, with the Roman road changing direction to a more northerly straight course while the modern road meanders. DS.09.2004. |

The route of Roman road RR62c from Llandovery to Pumsaint and on to Llanfair Clydogau based on cropmark and earthwork evidence plotted from aerial photographs. This route replaces the earlier suggested route (PRN3420).DS.2004.11.11.

## PRN39103 BWLCH CEFN SARTH POST MEDIEVAL EARTHWORK SN67983760

Two linear terraces cut into the N facing slope just S of the present A482 Llanwrda - Lampeter road. The terraces are on two levels, the upper terrace is c.6m wide and the lower terrace is slightly narrower, c.4-5m wide. The lower terrace is up to 2m lower than the upper terrace in some places. The terraces probably represent the line of the former 18th century preturnpike road and possibly the line of the Roman road from Llandovery to Pumpsaint. NP 1999

PRN130882 GOLEUGOED-UCHAF POST MEDIEVAL WELL SN6762337593

Well recorded on 1st Edition Ordnance Survey Map. A. Powell 2024.

## PRN108004 POST MEDIEVAL MILEPOST SN6695038020

A milepost on the turnpike road south of Lampeter. Shown on the Ordnance Survey Old Series mapping, Volume VI, pp. 70. Marked as no. 8.

With evidence of two sections of possible Roman Road (PRN33996, PRN39103) and the purported route (PRN51972) running through the proposed boundary, we recommend a site visit be carried out to discuss the planting proposals and to establish if the course of the Roman Road can be confirmed.