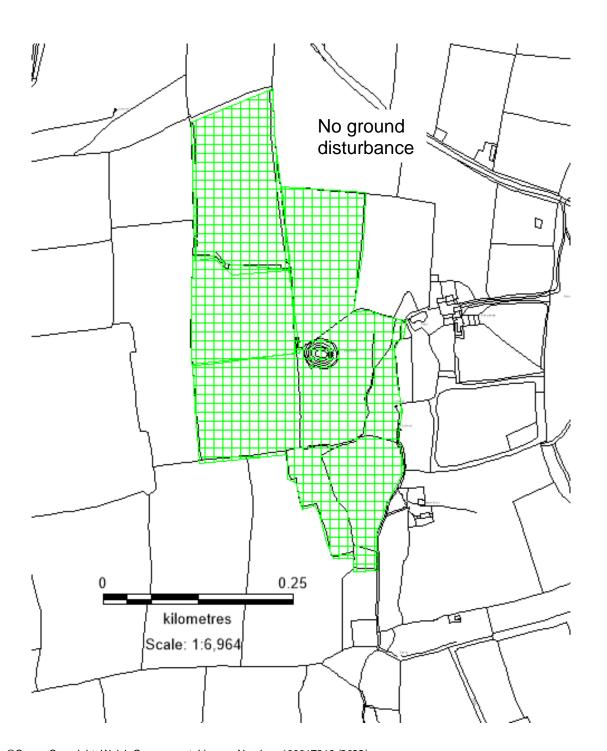

https://coflein.gov.uk/en/site/401477/

The consultation contains several archaeologically sensitive areas. Therefore, to reduce the risk of damage we advise that these areas (marked in green on the second map) be excluded from ploughing and reseeding. There is also a peat layer running down the right side of the consultation boundary, rich with vegetation. In addition to its environmental benefits peat is also an important archaeological resource therefore we recommend that this area (marked in red on the first map) also be excluded from any disturbance.

There is always the possibility for previously unknown remains to survive within this area of which we have no knowledge. Should further archaeological features or finds be identified it is important that Dyfed Archaeological Trust Heritage Management is informed and further information and advice can be provided as required.