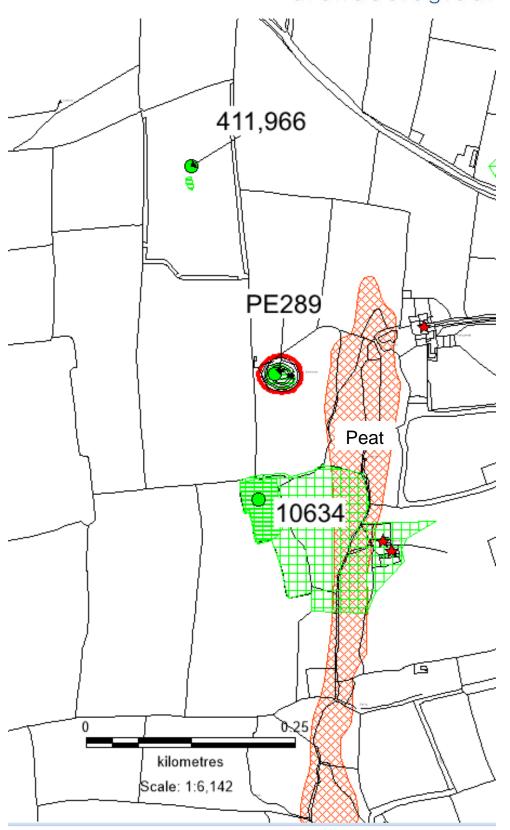

Castell Pen-Gawsai; Castell Blaenllechog is a roughly circular, earthwork enclosure occupying sloping ground at 220m above sea level at the head of valley. The ramparts are massive in comparison with the internal area, with the bank standing 3.3m high externally and 1-3m to 1.8m internally and traces of a ditch 0.3m to 0.6m on the west and south. A lowering of the bank on the southeast side indicates the site of the entrance. The dished interior measures c.24m by 20m.

Cadeirydd/Chair J Wainwright MA MSc FIC FRSA

RCAHMW NPRN 411,966 IRON AGE DEFENDED ENCLOSURE SN10922830 Denuded earthworks of an oval or curvilinear enclosure sited on a hillslope and slightly terraced. The probable remains of a later prehistoric defended enclosure. Recorded during RCAHMW aerial reconnaissance. T. Driver, RCAHMW, 28th Oct 2010.

https://coflein.gov.uk/en/site/411966/

PRN10634 MEINI-HIRION MEDIEVAL DESERTED RURAL SETTLEMENT SN110279 Earthwork remains of a settlement complex recorded in 1983. Included two platforms, a yard and possible garden area. Said to be known locally as the "Blacksmiths", but no standing structure stood here within living memory according to local informants. RPS July 2001; Access not gained in 2002.

https://coflein.gov.uk/en/site/401477/

The consultation contains several archaeologically sensitive areas. Therefore, to reduce the risk of damage we advise that these areas (marked in green on the second map) be excluded from ploughing and reseeding. There is also a peat layer running down the right side of the consultation boundary, rich with vegetation. In addition to its environmental benefits peat is also an important archaeological resource therefore we recommend that this area (marked in red on the first map) also be excluded from any disturbance.