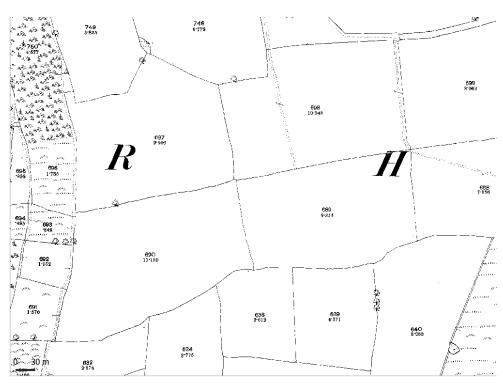

The historic maps record clear field boundaries with distinctive trees. These hedgerows are significant historic features and integral to the Historic Landscape Character. Therefore, it is important they should be retained.