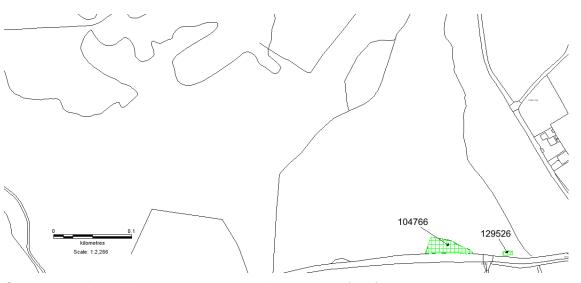

PRN104766 TY-DWL-BACH POST MEDIEVAL COTTAGE SN47505071 The former cottage of Ty-dwl-bach, recorded on the Ordnance Survey 1st edition mapping (1889). Absent from the recent Ordnance Survey mapping.

PRN129526 GORSGOCH POST MEDIEVAL BUILDING SN4757850711 Building recorded on parish of Llanwenog tithe map, 1840. A. Powell 2023.

© Crown Copyright. Welsh Government. Licence Number: 100017916 (2022) © Hawlfraint y Goron. Llywodraeth Cymru. Rhif Trwydded: 100017916 (2022)

The current condition of these features is unknown; however, they may survive as ruins, earthworks or below ground archaeology. We advise that these historic environment features (labelled on the map above and marked with green polygons) are protected from damage during forest operations, to comply with UKFS Forests and the historic environment guidance.