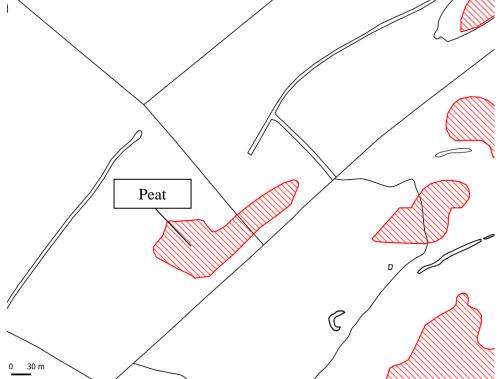

### Compartment 7i

Area of peat. Peat has the potential to preserve paleoenvironmental evidence and waterlogged deposits.

RHEOLI TREFTADAETH

Heneb is the trading name of

### YMDDIRIEDOLAETH ARCHAEOLEGOL CYMRU

Tŷ Cornel 6 Stryd Caerfyrddin Llandeilo Sir Gaerfyrddin SA19 6AE

01558 823121

info@dyfedarchaeology.org.uk

www.heneb.org.uk

The current condition of these features is unknown; however, they may survive as a ruin, earthworks or below ground archaeology. We advise that the historic environment features (labelled on the map above and marked with a green or red polygon) are protected from damage during forest operations, to comply with UKFS Forests and the historic environment guidance. We also advise that no restocking take place over the area of peat.