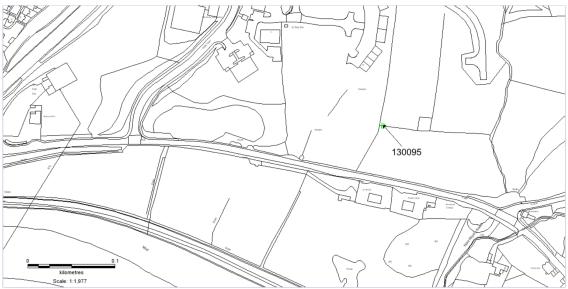

PRN130095 CARDIGAN POST MEDIEVAL BUILDING SN1875646097 Structure recorded on 1st Edition Ordnance Survey Map. A. Powell 2024.

© Crown Copyright. Welsh Government. Licence Number: 100021874 (2024) © Hawlfraint y Goron. Llywodraeth Cymru. Rhif Trwydded: 100021874 (2024)

The current condition of this feature is unknown; however, it may survive as a ruin, earthworks or below ground archaeology. We advise that this historic environment feature (labelled on the map above and marked with a green polygon) is protected from damage during forest operations, to comply with UKFS Forests and the historic environment guidance.