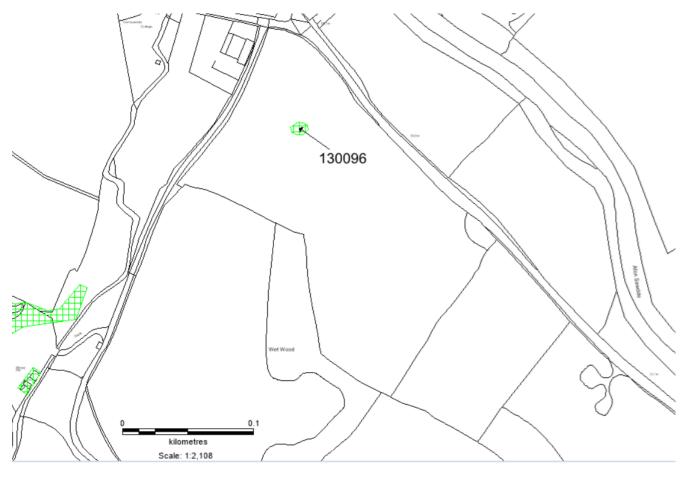

## **Woodland Creation: Consultation Advice Form**

|                                                                              | T                                                                                                                                                                                                                                                                                            |  |  |  |
|------------------------------------------------------------------------------|----------------------------------------------------------------------------------------------------------------------------------------------------------------------------------------------------------------------------------------------------------------------------------------------|--|--|--|
| CRN                                                                          | A0073152                                                                                                                                                                                                                                                                                     |  |  |  |
| EOI                                                                          | 7785255                                                                                                                                                                                                                                                                                      |  |  |  |
| Application Name                                                             | Dan y Garn                                                                                                                                                                                                                                                                                   |  |  |  |
| Parcel No.                                                                   | Not given                                                                                                                                                                                                                                                                                    |  |  |  |
| NGR                                                                          | SN702365 and SN77785255                                                                                                                                                                                                                                                                      |  |  |  |
| Option<br>Number<br>(if known)                                               | 802                                                                                                                                                                                                                                                                                          |  |  |  |
| Woodland category                                                            | Native Woodland Carbon                                                                                                                                                                                                                                                                       |  |  |  |
| Woodland<br>Planner                                                          | H W Forestry Ltd                                                                                                                                                                                                                                                                             |  |  |  |
| Service<br>Provider                                                          | Heneb - Dyfed Archaeological                                                                                                                                                                                                                                                                 |  |  |  |
| Officer                                                                      | AMP                                                                                                                                                                                                                                                                                          |  |  |  |
| HEF UID                                                                      | N/A                                                                                                                                                                                                                                                                                          |  |  |  |
|                                                                              | Northen consultation area SN702365                                                                                                                                                                                                                                                           |  |  |  |
| Advice<br>(If the<br>proposal is                                             | PRN130093 POST MEDIEVAL COTTAGE SN7041236304 Pant-ystafell cottage recorded on 1st and 2nd Edition Ordnance Survey Maps. A. Powell 2024.                                                                                                                                                     |  |  |  |
| considered to                                                                | Southern consultation area SN77785255                                                                                                                                                                                                                                                        |  |  |  |
| inappropriate<br>at this<br>location<br>please<br>provide an<br>explanation) | PRN130096 CIRCULAR ANOMALY ROUND BARROW?<br>SN7148525783<br>Circular anomaly seen on Lidar. A. Powell 2024.                                                                                                                                                                                  |  |  |  |
|                                                                              | This circular anomaly was spotted during Lidar screening. We have no information of the nature of this feature and care should be taken to avoid damage during forestry operations. Heneb would appreciate receiving any information on the feature as photographs or a written description. |  |  |  |