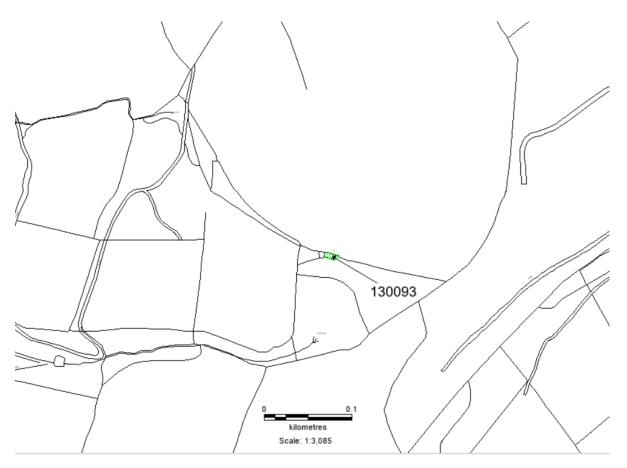

## **Woodland Creation: Consultation Advice Form**

|                                                                              | T                                                                                                                                                                                                                                                                                            |  |  |  |
|------------------------------------------------------------------------------|----------------------------------------------------------------------------------------------------------------------------------------------------------------------------------------------------------------------------------------------------------------------------------------------|--|--|--|
| CRN                                                                          | A0073152                                                                                                                                                                                                                                                                                     |  |  |  |
| EOI                                                                          | 7785255                                                                                                                                                                                                                                                                                      |  |  |  |
| Application Name                                                             | Dan y Garn                                                                                                                                                                                                                                                                                   |  |  |  |
| Parcel No.                                                                   | Not given                                                                                                                                                                                                                                                                                    |  |  |  |
| NGR                                                                          | SN702365 and SN77785255                                                                                                                                                                                                                                                                      |  |  |  |
| Option<br>Number<br>(if known)                                               | 802                                                                                                                                                                                                                                                                                          |  |  |  |
| Woodland category                                                            | Native Woodland Carbon                                                                                                                                                                                                                                                                       |  |  |  |
| Woodland<br>Planner                                                          | H W Forestry Ltd                                                                                                                                                                                                                                                                             |  |  |  |
| Service<br>Provider                                                          | Heneb - Dyfed Archaeological                                                                                                                                                                                                                                                                 |  |  |  |
| Officer                                                                      | AMP                                                                                                                                                                                                                                                                                          |  |  |  |
| HEF UID                                                                      | N/A                                                                                                                                                                                                                                                                                          |  |  |  |
|                                                                              | Northen consultation area SN702365                                                                                                                                                                                                                                                           |  |  |  |
| Advice<br>(If the<br>proposal is                                             | PRN130093 POST MEDIEVAL COTTAGE SN7041236304 Pant-ystafell cottage recorded on 1st and 2nd Edition Ordnance Survey Maps. A. Powell 2024.                                                                                                                                                     |  |  |  |
| considered to                                                                | Southern consultation area SN77785255                                                                                                                                                                                                                                                        |  |  |  |
| inappropriate<br>at this<br>location<br>please<br>provide an<br>explanation) | PRN130096 CIRCULAR ANOMALY ROUND BARROW?<br>SN7148525783<br>Circular anomaly seen on Lidar. A. Powell 2024.                                                                                                                                                                                  |  |  |  |
|                                                                              | This circular anomaly was spotted during Lidar screening. We have no information of the nature of this feature and care should be taken to avoid damage during forestry operations. Heneb would appreciate receiving any information on the feature as photographs or a written description. |  |  |  |

|                              |                                                                                                                                                                                                                                                                                                                                                                                                                                                                                                                                                                | 23.5.50      |            |  |
|------------------------------|----------------------------------------------------------------------------------------------------------------------------------------------------------------------------------------------------------------------------------------------------------------------------------------------------------------------------------------------------------------------------------------------------------------------------------------------------------------------------------------------------------------------------------------------------------------|--------------|------------|--|
|                              | The southern consultation area also lies within the Historic Landscape Character Area of Bethelem. <a href="https://dyfedarchaeology.org.uk/HLC/HLCTowy/area/area225.htm">https://dyfedarchaeology.org.uk/HLC/HLCTowy/area/area225.htm</a> DAT therefore advise that in order to comply with UKFS Forests and the historic environment guidance, the following advice should be adhered to in the Woodland Creation plan: • Planting within the area outlined in green on the map should be avoided: • Access tracks/loading areas should not cross this area. |              |            |  |
| Further Assessment Required? | No                                                                                                                                                                                                                                                                                                                                                                                                                                                                                                                                                             |              |            |  |
| Map attached?                | Yes                                                                                                                                                                                                                                                                                                                                                                                                                                                                                                                                                            |              |            |  |
| Date received                | 11/03/2024                                                                                                                                                                                                                                                                                                                                                                                                                                                                                                                                                     | Date replied | 28/03/2024 |  |