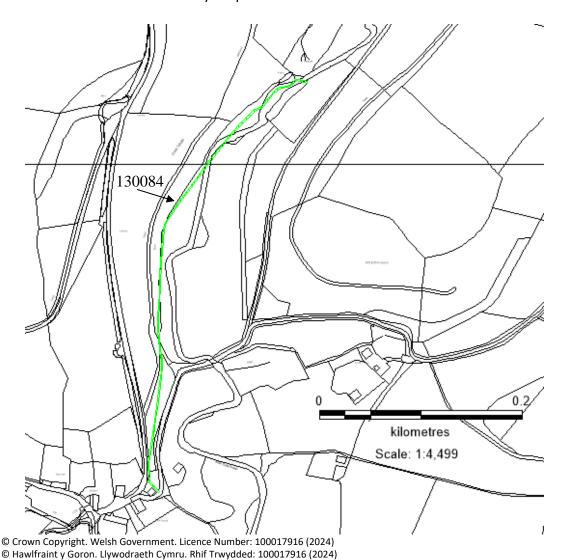

PRN130084 FELIN-PANDY POST MEDIEVAL MILL RACE SN3032223824 Mill race recorded on 1st and 2nd Edition Ordnance Survey Map. "Mill Race" annotated on 2nd Edition Ordnance Survey Map. A. Powell 2024.

Cadeirydd / Chair : Dr S Rees CBE FSA Cyfarwyddwr / Director: K Murphy BA Cwmni Cyfyngedig (1198990) ynghyd ag Elusen Gofrestredig (504616) yw'r Ymddiriedolaeth The Trust is both a Limited Company (1198990) and a Registered Charity (504616)

Gwefan / Web www.dyfedarchaeology. co.uk

The current condition of this feature is unknown; however, it may survive as a ruin, earthworks or below ground archaeology. We advise that this historic environment feature (labelled on the map above and marked with a green polygon) is protected from damage during forest operations, to comply with UKFS Forests and the historic environment guidance.