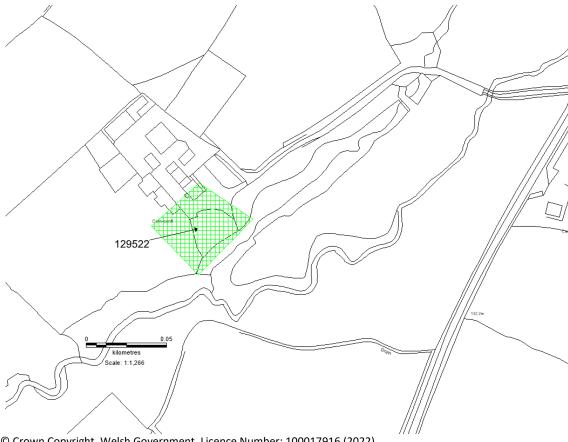

PRN129522CEFN-CENFI POST MEDIEVAL HOMESTEADSN6415114225Possibly the original site of the Cefn Cenfi Homestead as recorded on the parish of<br/>Llandybie tithe map, 1842. A. Powell 2023.

© Crown Copyright. Welsh Government. Licence Number: 100017916 (2022) © Hawlfraint y Goron. Llywodraeth Cymru. Rhif Trwydded: 100017916 (2022)

The current condition of these features is unknown; however, they may survive as ruins, earthworks or below ground archaeology. We advise that these historic environment features (labelled on the maps above and marked with a green polygon) are protected from damage during forest operations, to comply with UKFS Forests and the historic environment guidance.