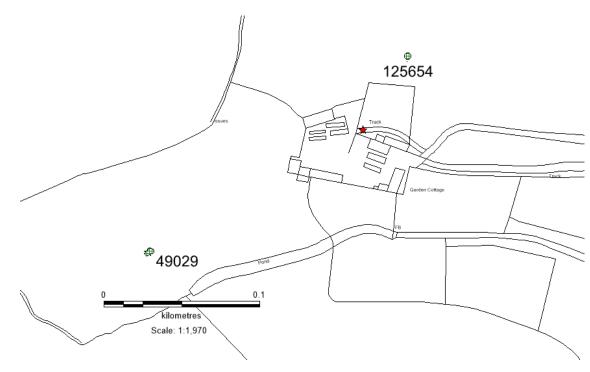

# **Compartment B**

PRN 49029 POST MEDIEVAL ICEHOUSE SN5946920291 Ice house identified from 1st edition Ordnance Survey map. RJ 2003.

PRN 125654LLECH EIUDON EARLY MEDIEVAL INSCRIBED STONESN59642041Inscribed Stone moved to this location from the bank of the Afon Sannan. Now in<br/>National Museum Wales.Now in

A 5-10m buffer around the feature is recommended to prevent damage and disturbance to potential archaeology.

© Crown Copyright. Welsh Government. Licence Number: 100017916 (2022) © Hawlfraint y Goron. Llywodraeth Cymru. Rhif Trwydded: 100017916 (2022)