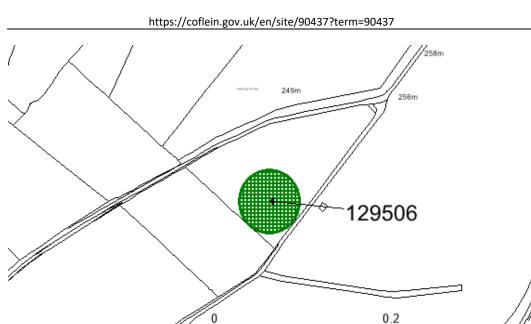

| PRN    | Site Name | Summary                                          | Period  | Туре      | NGR        |
|--------|-----------|--------------------------------------------------|---------|-----------|------------|
| 129506 | MAES-Y-   | Enclosure visible as soil or crop marks. 35.7m x | Unknown | Enclosure | SN83993445 |
|        | BWLCH     | 34.4m with simple entrance gap to SW.            |         |           |            |
|        |           | Highlighted by OS from RAF APs.                  |         |           |            |

© Crown Copyright. Welsh Government. Licence Number: 100017916 (2022) © Hawlfraint y Goron. Llywodraeth Cymru. Rhif Trwydded: 100017916 (2022).

In order to comply with UKFS Forests and the historic environment guidance planting within the areas outlined in green on the map above should be avoided, and access tracks/loading areas should not cross these areas. A 5-10m buffer around the feature recommended to prevent damage and disturbance to potential archaeology.