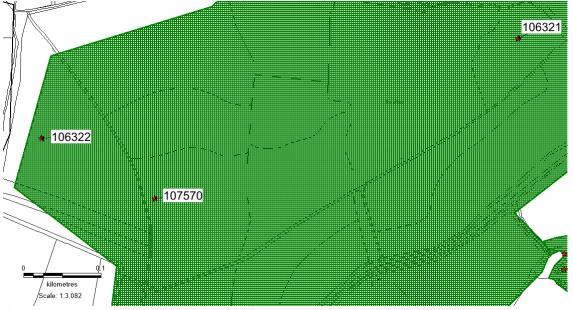

PRN 106322POST MEDIEVAL COAL WORKINGSN05960547An area labelled 'SHAFTS' and 'Old Shaft' on the 1921 Geological Survey map. One of<br/>many coal working sites in Big Wood. A.Day. March 2015.SN05960547

PRN 107570POST MEDIEVAL COAL WORKINGSN0610805392A large coal shaft. One of many coal working sites in Big Wood.A.Day. March 2015.

PRN 106321POST MEDIEVAL COAL WORKINGSN06580560An area labelled 'SHAFTS' and 'Old Shaft' on the 1921 Geological Survey map. One of<br/>many coal working sites in Big Wood. A.Day. March 2015.SN06580560

At least three shafts were located in this area in 2015, averaging 1.5m in diameter and 1m deep, with small spoil heaps around them of less than 0.7m in height. There were also other shallow workings in this woodland area that were linear and dug into banks. One of many coal working sites in Big Wood. A.Day. March 2015.

Site visits carried out in 2015 record that these sites survive as earthworks. We advise that these historic environment features (shown marked in green on the map below) are protected from damage during forest operations, to comply with UKFS Forests and the historic environment guidance.