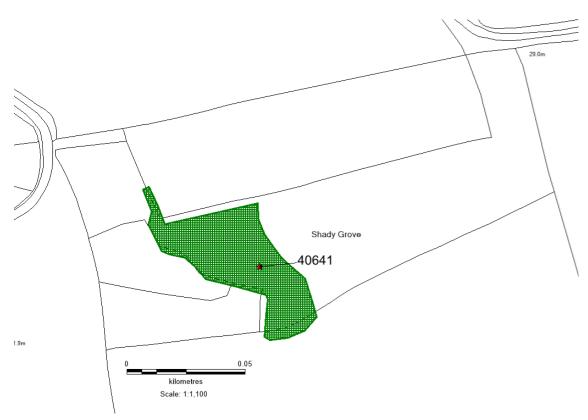

PRN 40641POST MEDIEVAL DWELLINGSM9790313672Single rectangular building recorded on the OS 1st and second edition 1:10560 mapsof 1891 and 1908 respectively. The site was not found during the farm visit. N Page2000.

© Crown Copyright. Welsh Government. Licence Number: 100017916 (2022) © Hawlfraint y Goron. Llywodraeth Cymru. Rhif Trwydded: 100017916 (2022)

The current condition of this feature is unknown; however it may survive as ruin, earthwork or below ground archaeology. We advise that this historic environment feature (shown in green on the map above) are protected from damage during forest operations, to comply with UKFS Forests and the historic environment guidance.