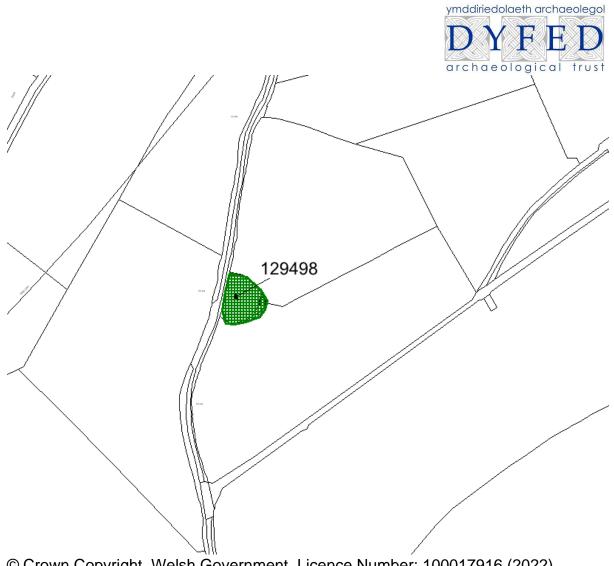

## Woodland Creation: Consultation Advice Form

| CRN                                                                                                                         | A0071864                                                                                                                                      |              |            |
|-----------------------------------------------------------------------------------------------------------------------------|-----------------------------------------------------------------------------------------------------------------------------------------------|--------------|------------|
| EOI                                                                                                                         | 77300234                                                                                                                                      |              |            |
| Application Name                                                                                                            | Ffynnonau, Llansteffan, Carmarthenshire                                                                                                       |              |            |
| Parcel No.                                                                                                                  | Not given                                                                                                                                     |              |            |
| NGR                                                                                                                         | SN326114                                                                                                                                      |              |            |
| Option Number<br>(if known)                                                                                                 | 802                                                                                                                                           |              |            |
| Woodland<br>category                                                                                                        | Native Woodland Carbon                                                                                                                        |              |            |
| Woodland<br>Planner                                                                                                         | H W Forestry Ltd                                                                                                                              |              |            |
| Service Provider                                                                                                            | Dyfed Archaeological Trust                                                                                                                    |              |            |
| Officer                                                                                                                     | AMP                                                                                                                                           |              |            |
| HEF UID                                                                                                                     | 315889                                                                                                                                        |              |            |
| Advice<br>(If the proposal is<br>considered to be<br>inappropriate at<br>this location<br>please provide an<br>explanation) | PRN129498 FFYNNONAU POST MEDIEVAL GRAVEL PIT<br>SN3255811309<br>Gravel Pit recorded on 1st Edition 6in Ordnance Survey Map.<br>A.Powell 2023. |              |            |
| Further<br>Assessment<br>Required?                                                                                          | No                                                                                                                                            |              |            |
| Map attached?                                                                                                               | Yes                                                                                                                                           |              |            |
| Date received                                                                                                               | 05/01/2023                                                                                                                                    | Date replied | 09/01/2023 |