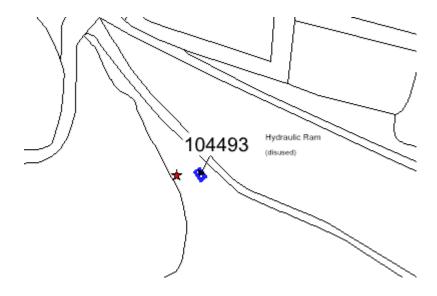

PRN 62133 POST MEDIEVAL QUARRY SN20024046
A minor quarry beside a trackway leading to more extensive workings. Current status uncertain.

PRN 104493 POST MEDIEVAL HYDRAULIC RAM SN20214050 A hydraulic ram marked on the historic Ordnance Survey mapping (Pembs Sheet 07.06, 1889) and still depicted on the recent mapping. Present status uncertain.