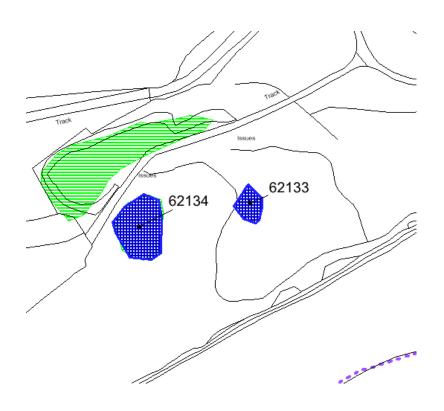

## **Compartment 1a**

PRN 62134 POST MEDIEVAL QUARRY SN1998040457

Quarry marked on the 1889 Ordnance Survey 1st edition 1:2500 map. Apparently disused by the publication of the 2nd edition map of 1907. Now covered by woodland.

PRN 62133 POST MEDIEVAL QUARRY SN20024046
A minor quarry beside a trackway leading to more extensive workings. Current status uncertain.

PRN 104493 POST MEDIEVAL HYDRAULIC RAM SN20214050 A hydraulic ram marked on the historic Ordnance Survey mapping (Pembs Sheet 07.06, 1889) and still depicted on the recent mapping. Present status uncertain.

Reproduced by permission of Ordnance Survey on behalf of HMSO. © Crown copyright and database right 2011. All rights reserved. Ordnance Survey Licence number 100017916.

Cyfarwyddwr/Director Mr K Murphy BA MCIfA

The current condition of these features is unknown; however they may survive as ruins, earthworks or below ground archaeology. We advise that these historic environment features (shown in blue and marked with arrows on the maps above) are protected from damage during forest operations, to comply with UKFS Forests and the historic environment guidance.