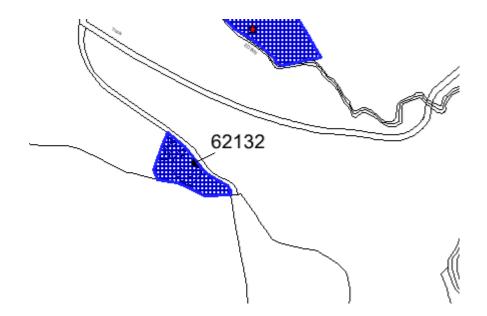

# **Compartment 1b**

PRN 62132 POST MEDIEVAL QUARRY

SN20484027

A series of quarry workings shown on the Ordnance Survey 1st edition map (1889). A trackway serves the site from below. Present condition unknown.