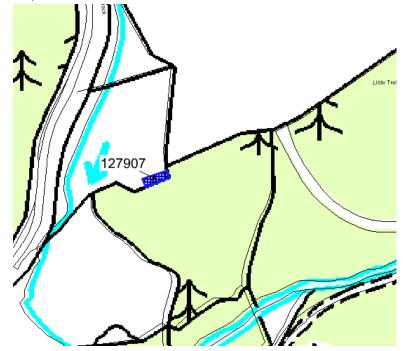

PRN 127907POST MEDIEVAL COTTAGESN1771907768Cottage recorded on 1st and 2nd Edition Ordinance Survey maps and on the AmrothParish Tithe map 1845. A.Powell 2022.

Reproduced by permission of Ordnance Survey on behalf of HMSO. © Crown copyright and database right 2011. All rights reserved. Ordnance Survey Licence number 100017916.

The current condition of these features is unknown; however they may survive as ruins, earthworks or below ground archaeology. We advise that these historic environment features (shown in blue and marked with arrows on the maps above) are protected from damage during forest operations, including any works to access tracks etc, to comply with UKFS Forests and the historic environment guidance.