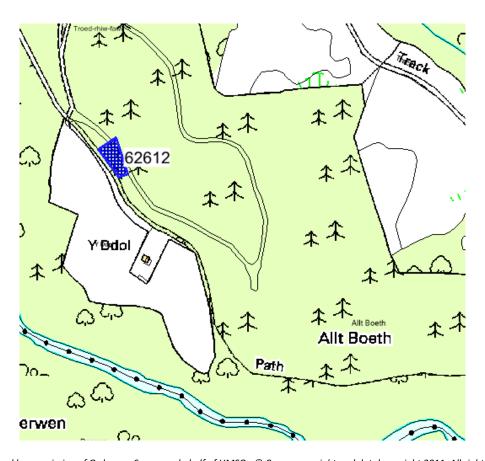

PRN 62612 POST MEDIEVAL COTTAGE SN73487766
Cottage recorded on the edge of woodland on the Ordnance Survey 1st edition map (1887). Presumed ruinous: it is no longer marked on recent maps.

Reproduced by permission of Ordnance Survey on behalf of HMSO. © Crown copyright and database right 2011. All rights reserved. Ordnance Survey Licence number 100017916.

The current condition of these features is unknown; however they may survive as ruins, earthworks or below ground archaeology. We advise that these historic environment features (shown in blue on the map above) are protected from damage during forest operations, to comply with UKFS Forests and the historic environment guidance.