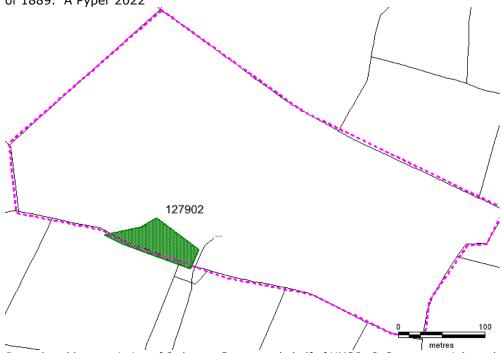

## PRN 127902 Post Medieval Cottage SN59125717

A small unnamed cottage and enclosure are shown on the 1st edition Ordnance Survey map of 1889. A Pyper 2022

Reproduced by permission of Ordnance Survey on behalf of HMSO. © Crown copyright and database right 2011. All rights reserved. Ordnance Survey Licence number 100017916.

The current condition of these features is unknown; however they may survive as ruins, earthworks or below ground archaeology. We advise that these historic environment features (shown in green on the map below) are protected from damage.