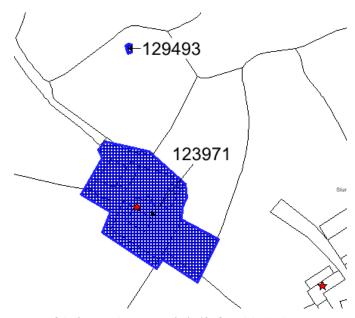

**PRN 123971 Pen-bwlch-bach Post Medieval Farmstead SN5964357235** Farmstead recorded on 2nd edition, 1:2500 Ordnance Survey map.

**PRN 129493** Pen-bwlch-bach Post Medieval Spring SN5963857326 Spring recorded on 2nd Edition Ordnance Survey map. A. Powell 2022.

Reproduced by permission of Ordnance Survey on behalf of HMSO. © Crown copyright and database right 2011. All rights reserved. Ordnance Survey Licence number 100017916.

The current condition of these features is unknown; however they may survive as ruins, earthworks or below ground archaeology. We advise that these historic environment features (shown in blue with arrows on the map above) are protected from damage.