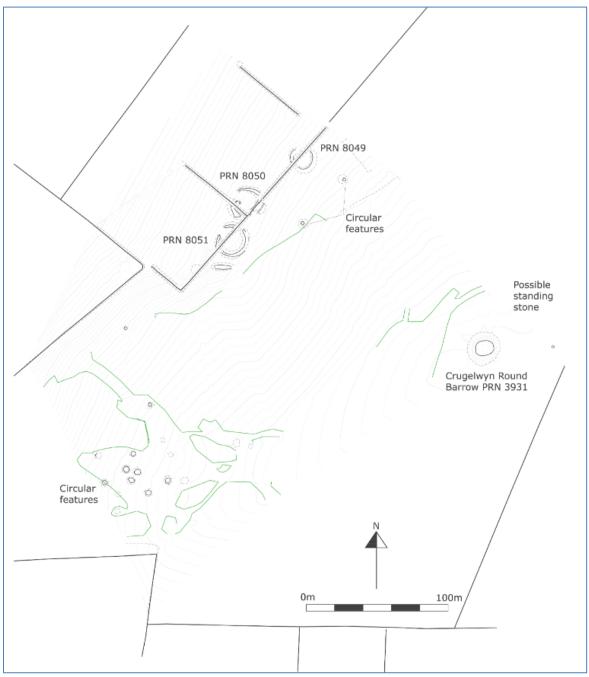

# Scheduled Monument CM 130, PRN 3931

Bronze Age Round Barrow A substantial round barrow, over 2 metres high and over 25metres in diameter.

## PRNs 8049, 8050, 8051

Bronze Age Pond Barrows

A group of probable Bronze Age 'pond barrows' located on the Pembrokeshire - Carmarthenshire border. They are characterised by a circular hollow bounded by a single circular bank and range from 30m to 15m in diameter. F Murphy 2008

The pond barrows are thought to be a rare type of prehistoric funerary or ritual site and of national significance. This group of three, along with a further two examples some 800 metres to the northeast, were subject to archaeological investigation in 2010/2011. A geophysical and earthwork survey were undertaken on those at Crug Elwin and partial excavation took place on one of the barrows to the north. At this time the survey also picked up other possible features nearby which lie within the common, though these were not confirmed as archaeological.

This piece of landscape, which incorporates a local summit with a Bronze Age Round Barrow (CM130) and further Bronze Age monuments (PRNs 8049, 8050, 8051) located on the western slopes, has the potential for further archaeological features to survive. Bronze Age funerary or ritual features very often appear in groups, and it is likely that further features, as yet unrecorded, may lie below ground level and are not visible as earthwork features. Due to the potential for archaeological deposits, it is recommended that ground intrusive activity should be avoided.