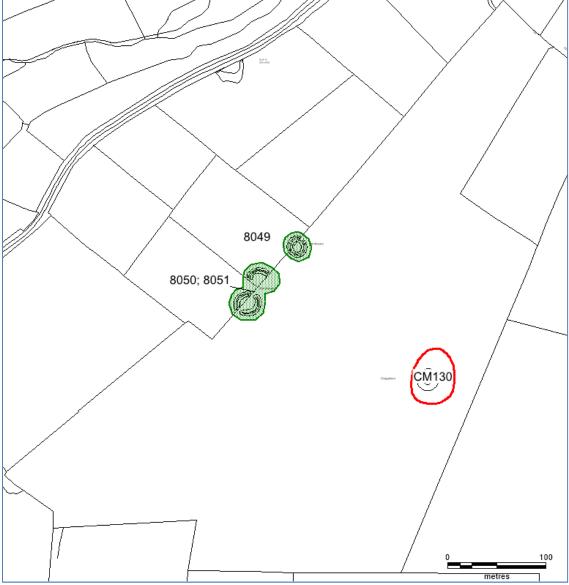

# Scheduled Monument CM 130, PRN 3931

Bronze Age Round Barrow A substantial round barrow, over 2 metres high and over 25metres in diameter.

## PRNs 8049, 8050, 8051

Bronze Age Pond Barrows

A group of probable Bronze Age 'pond barrows' located on the Pembrokeshire - Carmarthenshire border. They are characterised by a circular hollow bounded by a single circular bank and range from 30m to 15m in diameter. F Murphy 2008

The pond barrows are thought to be a rare type of prehistoric funerary or ritual site and of national significance. This group of three, along with a further two examples some 800 metres to the northeast, were subject to archaeological investigation in 2010/2011. A geophysical and earthwork survey were undertaken on those at Crug Elwin and partial excavation took place on one of the barrows to the north. At this time the survey also picked up other possible features nearby which lie within the common, though these were not confirmed as archaeological.

This piece of landscape, which incorporates a local summit with a Bronze Age Round Barrow (CM130) and further Bronze Age monuments (PRNs 8049, 8050, 8051) located on the western slopes, has the potential for further archaeological features to survive. Bronze Age funerary or ritual features very often appear in groups, and it is likely that further features, as yet unrecorded, may lie below ground level and are not visible as earthwork features. Due to the potential for archaeological deposits, it is recommended that ground intrusive activity should be avoided.