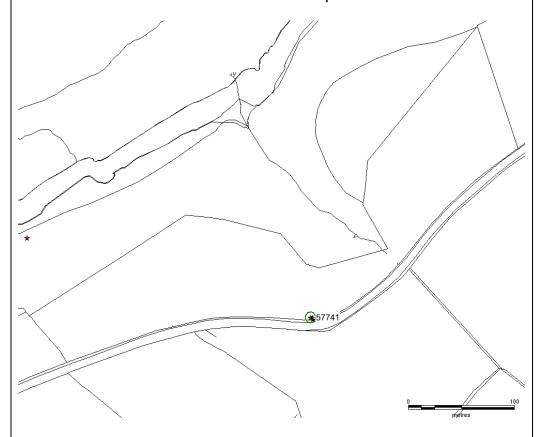

## Map 3, SN499653:

PRN57741 – Listed Building Milestone on A487. Whitewashed stone curved-headed milestone inscribed: `ABERYSTWYTH 13 miles' the letters of Aberystwyth following curve of head.

We have no information on the planting proposals, but would note that historic mapping does not show any conifer plantations in this area which then and now still has scattered mixed broadleaved woodland, therefore we note that any conifer planting, if proposed in this location, would be detrimental to the historic landscape.