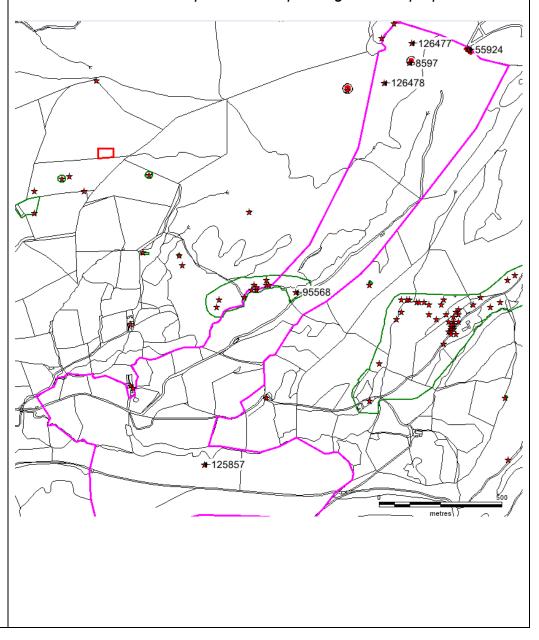

## **Glastir Woodland Creation: Consultation Advice Form**

| CRN                                                                                                       | A0027687                                                                                                                                                                                                                                                                                                                                                                                                                                                                                                                                                                                                                                                                                                                                                                          |  |  |
|-----------------------------------------------------------------------------------------------------------|-----------------------------------------------------------------------------------------------------------------------------------------------------------------------------------------------------------------------------------------------------------------------------------------------------------------------------------------------------------------------------------------------------------------------------------------------------------------------------------------------------------------------------------------------------------------------------------------------------------------------------------------------------------------------------------------------------------------------------------------------------------------------------------|--|--|
| EOI                                                                                                       | GWC 7684285                                                                                                                                                                                                                                                                                                                                                                                                                                                                                                                                                                                                                                                                                                                                                                       |  |  |
| Application<br>Name                                                                                       | Aberystwyth University Farms                                                                                                                                                                                                                                                                                                                                                                                                                                                                                                                                                                                                                                                                                                                                                      |  |  |
| Parcel No.                                                                                                | SN706904, SN597829, SN499653                                                                                                                                                                                                                                                                                                                                                                                                                                                                                                                                                                                                                                                                                                                                                      |  |  |
| NGR                                                                                                       | SN706904, SN597829, SN499653                                                                                                                                                                                                                                                                                                                                                                                                                                                                                                                                                                                                                                                                                                                                                      |  |  |
| Option<br>Number<br>(if known)                                                                            | 802,803                                                                                                                                                                                                                                                                                                                                                                                                                                                                                                                                                                                                                                                                                                                                                                           |  |  |
| Woodland category                                                                                         | Native Woodland Carbon; Enhanced Mixed Woodland                                                                                                                                                                                                                                                                                                                                                                                                                                                                                                                                                                                                                                                                                                                                   |  |  |
| Woodland<br>Planner                                                                                       | Coed Cymru                                                                                                                                                                                                                                                                                                                                                                                                                                                                                                                                                                                                                                                                                                                                                                        |  |  |
| Service<br>Provider                                                                                       | Dyfed Archaeological Trust                                                                                                                                                                                                                                                                                                                                                                                                                                                                                                                                                                                                                                                                                                                                                        |  |  |
| Officer                                                                                                   | AMP                                                                                                                                                                                                                                                                                                                                                                                                                                                                                                                                                                                                                                                                                                                                                                               |  |  |
| HEF UID                                                                                                   | 311757, 315680, 309555                                                                                                                                                                                                                                                                                                                                                                                                                                                                                                                                                                                                                                                                                                                                                            |  |  |
| Advice (If the proposal is considered to be inappropriate at this location please provide an explanation) | Map 1, SN706904: The following features are recorded on the Historic Environment Record: PRN 6265 – Bronze Age Round Barrow (Scheduled Monument CD239) PRN 48415 – Bronze Age Round Barrow (Scheduled Monument CD239) PRN 55924 – Bronze Age Round Barrow pair (Scheduled Monument CD239) PRN 48416 – Bronze Age Round Barrow (Scheduled Monument CD239) PRN 8579 – Bronze Age Round Barrow (Scheduled Monument CD239) PRN 8579 – Bronze Age Round Barrow (Scheduled Monument CD239) PRN 126477 – Medieval Dairy PRN 126478 – Medieval Dairy PRN 126478 – Medieval Dairy PRN 95568 – Post Medieval Lead Level PRN 125857 – Post Medieval Sheepfold  This includes a wide expanse of upland – historically unenclosed sheepwalk. A group of scheduled monuments are located on the |  |  |

highest ground, consisting of Bronze Age burial mounds (CD029 Moel y Llyn Cairn Cemetery) Cadw will need to be consulted on planting proposals which effect the setting of these monuments.

In addition there are mining remains of Llechwedd-llwyd (PRN 95568) which include a mine shaft, medieval dairying structures (PRN 126477-8) within the holding and a sheepfold (PRN 125857).

There is potential for other recorded features, particularly in the valley where it might reasonably expected to find the remains of deserted rural settlements.

We would recommend, given the number of features, and the potential for further unrecorded archaeology on this holding, that an archaeological walkover survey is carried out. In addition more detailed information is required on the planting which is proposed.