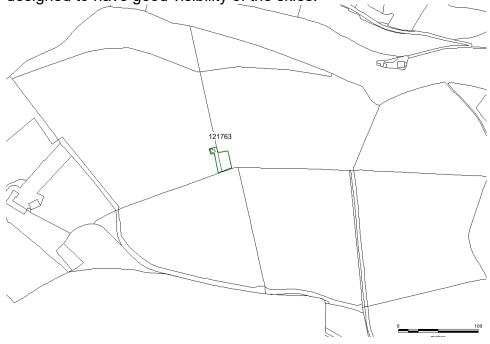

## Map 2, SN597829:

PRN121763 – Royal Observer Corps, Early Warning Post. Site in use from 1940 through until 1959. This feature should be given a generous buffer of open ground around it in order to protect the visibility of this feature and to protect the interpretation of this structure which was designed to have good visibility of the skies.