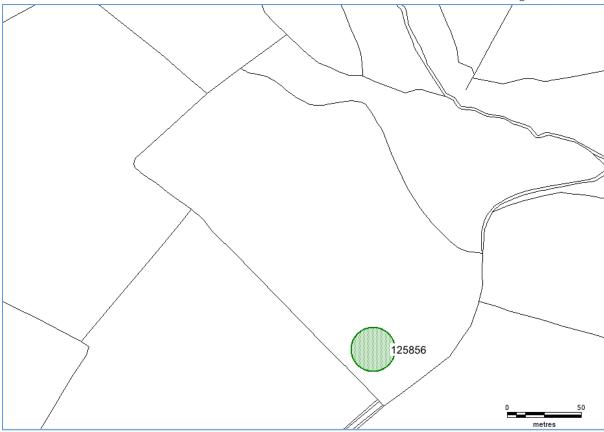

## **Glastir Woodland Creation: Consultation Advice Form**

| CRN                                                                                                       | A0021385                                                                                                                                                                                                                                                                                                           |              |            |
|-----------------------------------------------------------------------------------------------------------|--------------------------------------------------------------------------------------------------------------------------------------------------------------------------------------------------------------------------------------------------------------------------------------------------------------------|--------------|------------|
| EOI                                                                                                       | GWC 7683645                                                                                                                                                                                                                                                                                                        |              |            |
| Application Name                                                                                          | Coynant                                                                                                                                                                                                                                                                                                            |              |            |
| Parcel No.                                                                                                | Not supplied                                                                                                                                                                                                                                                                                                       |              |            |
| NGR                                                                                                       | SN159255                                                                                                                                                                                                                                                                                                           |              |            |
| Option Number (if known)                                                                                  | 803                                                                                                                                                                                                                                                                                                                |              |            |
| Woodland category                                                                                         | Enhanced Mixed Woodland                                                                                                                                                                                                                                                                                            |              |            |
| Woodland<br>Planner                                                                                       | Coed Cymru                                                                                                                                                                                                                                                                                                         |              |            |
| Service Provider                                                                                          | Dyfed Archaeological Trust                                                                                                                                                                                                                                                                                         |              |            |
| Officer                                                                                                   | AM Pyper                                                                                                                                                                                                                                                                                                           |              |            |
| HEF UID                                                                                                   | N/A                                                                                                                                                                                                                                                                                                                |              |            |
| Advice (If the proposal is considered to be inappropriate at this location please provide an explanation) | A feature has been noted on LiDAR, which looks like a mound, this is probably not visible at ground level. An area around 30 metres in diameter, centred on SN1603225424, should be left unplanted.  PRN 125856 Mound SN1603225424 A possible mound shown on LiDAR but not visible on other sources. A Pyper 2022. |              |            |
| Further<br>Assessment<br>Required?                                                                        | N                                                                                                                                                                                                                                                                                                                  |              |            |
| Map attached?                                                                                             | Yes                                                                                                                                                                                                                                                                                                                |              |            |
| Date received                                                                                             | 07/12/2021                                                                                                                                                                                                                                                                                                         | Date replied | 13/01/2022 |