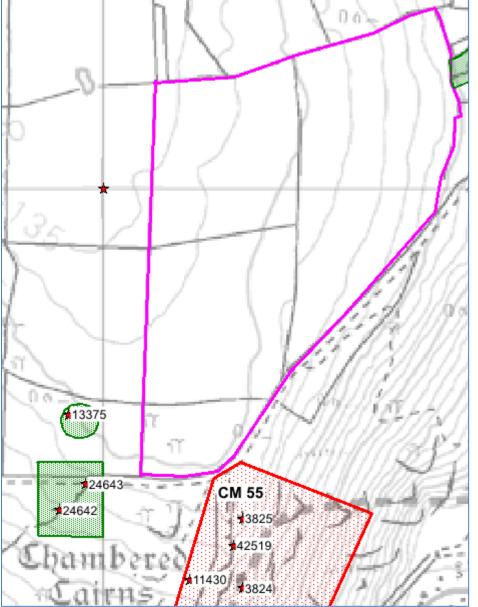

# EIA (Agriculture) Regulations - Consultation Request Pendine SN 2220 0796

Thank you for your EIA screening request, I have checked your map boundaries against the regional Historic Environment Record and other sources and there are no recorded Historic Environment Features within this consultation area. However there are a number of significant features which have been recorded immediately adjacent to the consultation area, which raise some concerns. Notably the scheduled monument of Morfa-Bychan Burial Chambers, Cairns, House Sites & Fields (CM 53), a cemetery of four chambered tombs dating to the Neolithic period (c. 4,400 BC -2,900 BC) together with a long cairn. I would advise that Cadw are consulted in case any proposals affect the setting of the scheduled monument.

In addition there are records of a round barrow (PRN13375), and two Medieval long huts (PRN 24642, 24643) which, when last observed in 2003, where too obscured by bracken and gorse to identify. The proximity of these features suggest that there is potential for archaeological features to survive which have not been possible to observe due to vegetation cover.

Depending on the nature of the work proposed in this area DAT HM would advise that further archaeological investigation and assessment is required. If scrub removal is taking place this may be an important time to carry out further assessment to locate archaeological features.