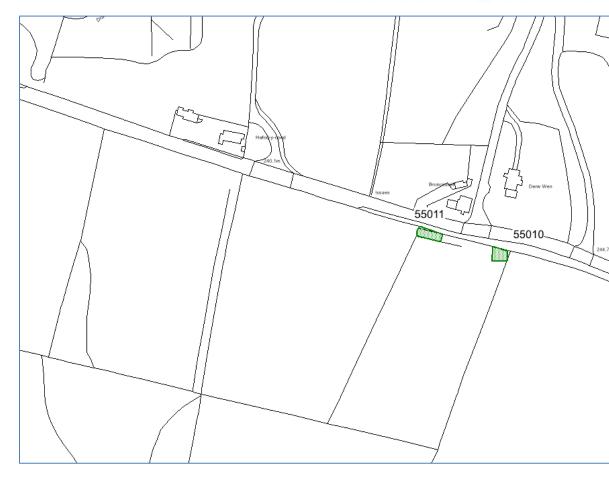

# **EIA (Agriculture) Regulations - Consultation Request** Devil's Bridge SN72477720

Thank you for your EIA screening request, I have checked your map boundaries against the regional Historic Environment Record and other sources and note the following recorded Historic Environment Features within this consultation;

PRN 55010 Post Medieval Cottage SN7258577088

A small cottage within a square enclosure marked on the 1st edition Ordnance Survey map of 1887. Lies within a small collection of 4 cottages south of Ty'n-y-castell farmstead. It appears to have been abandoned by 1905.

PRN 55011 Post Medieval Cottage SN7254277096

A cottage marked on the 1st edition Ordnance Survey map of 1887, aligned E-W with an adjoining enclosure to the east. Lies within a small collection of 4 cottages south of Ty'n-y-castell farmstead. It appears to have been abandoned by 1905.