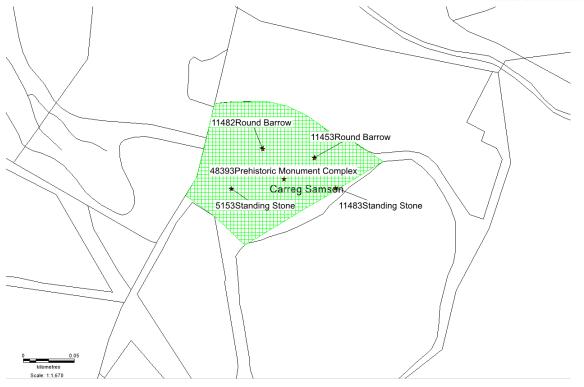

PRN5153 CARREG SAMSON; MAEN LLWYD BRONZE AGE STANDING STONE SN6756853832

A fine lozenge-shaped standing stone in open moorland, 1.5m high, 1.4m wide and 1m thick. NC 2005.

PRN11453 WAUN MAENLLWYD BRONZE AGE ROUND BARROW SN67655386 A roughly circular grass-covered earth mound, c.15m in diameter and 1.2m high, with a possible ditch present on its W side. Located c.75m NE of Carreg Samson standing stone (5153). NC 2005.

PRN11482 WAUN MAENLLWYD BRONZE AGE ROUND BARROW SN67605387 Previously described by DAT in 1986 as a 'Low oval stony mound, 10.2m N-S, 8m E-W, almost directly north of Carreg Samson standing stone (60m).' When the area was visited as part of the PFRS project in 2004 it was impossible to locate this site amongst the long grass. Standing stone 5153 lies c.60m to the S and round barrow 11453 lies c.50m to the ESE. NC 2005.

PRN11483 WAUN MAENLLWYD BRONZE AGE STANDING STONE SN67675383 A recumbent stone, 1m x 0.8m x 0.2m thick, long axis 305 degrees. Located close to standing stone 5153 and barrows 11453 and 11483. NC 2005.

PRN48393 MAEN LLWYD BRONZE AGE PREHISTORIC MONUMENT COMPLEX SN67625384

Group prn for Carreg Samson standing stone (5153), round barrows 11453 and 11482, and possible standing stone 11483. NC 2005.

YMDDIRIEDOLAETH ARCHAEOLEGOL CYMRU

When initially recorded these features were not distinct in the landscape and were not very visible in the moorland. The current condition of these features is unknown; however, they may survive as ruins, earthworks or below ground archaeology. We advise that these historic environment features (labelled on the map above and marked with green polygons and or red stars) are protected from damage during forest operations, to comply with UKFS Forests and the historic environment guidance.