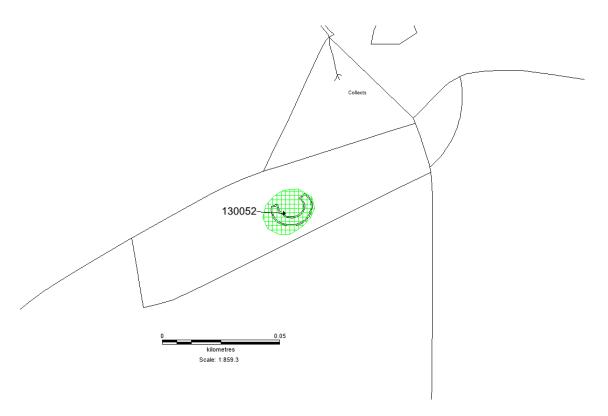

PRN130052 BLAEN-MAESPOST MEDIEAVL QUARRY SN5462445348 "Old Quarry" recorded on 1st and 2nd Edition Ordnance Survey Maps. A. Powell 2023.

© Crown Copyright. Welsh Government. Licence Number: 100017916 (2023) © Hawlfraint y Goron. Llywodraeth Cymru. Rhif Trwydded: 100017916 (2023)

The current condition of this feature is unknown; however, it may survive as ruin, earthwork or below ground archaeology. We advise that this historic environment feature (labelled on the map above and marked with a green polygon) is protected from damage during forest operations, to comply with UKFS Forests and the historic environment guidance.