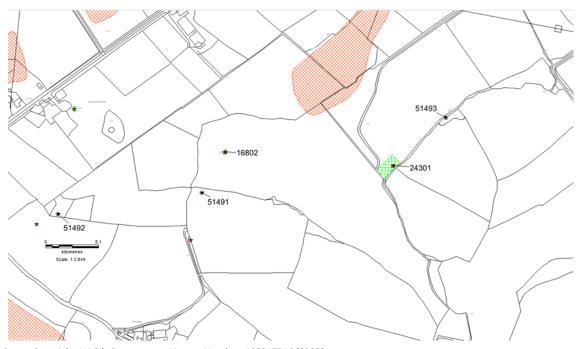

## **Woodland Creation: Consultation Advice Form**

|                                                                                                           | 7                                                                                                                                                                                                                                                                                                                                                                                                                                                                                                                                                                                                                                                                                                                                                                   |  |  |
|-----------------------------------------------------------------------------------------------------------|---------------------------------------------------------------------------------------------------------------------------------------------------------------------------------------------------------------------------------------------------------------------------------------------------------------------------------------------------------------------------------------------------------------------------------------------------------------------------------------------------------------------------------------------------------------------------------------------------------------------------------------------------------------------------------------------------------------------------------------------------------------------|--|--|
| CRN                                                                                                       | A0023569                                                                                                                                                                                                                                                                                                                                                                                                                                                                                                                                                                                                                                                                                                                                                            |  |  |
| EOI                                                                                                       | 7768416                                                                                                                                                                                                                                                                                                                                                                                                                                                                                                                                                                                                                                                                                                                                                             |  |  |
| Application Name                                                                                          | Tyrlan Farm                                                                                                                                                                                                                                                                                                                                                                                                                                                                                                                                                                                                                                                                                                                                                         |  |  |
| Parcel No.                                                                                                | Not given                                                                                                                                                                                                                                                                                                                                                                                                                                                                                                                                                                                                                                                                                                                                                           |  |  |
| NGR                                                                                                       | SN5584808032                                                                                                                                                                                                                                                                                                                                                                                                                                                                                                                                                                                                                                                                                                                                                        |  |  |
| Option Number (if known)                                                                                  |                                                                                                                                                                                                                                                                                                                                                                                                                                                                                                                                                                                                                                                                                                                                                                     |  |  |
| Woodland category                                                                                         |                                                                                                                                                                                                                                                                                                                                                                                                                                                                                                                                                                                                                                                                                                                                                                     |  |  |
| Woodland<br>Planner                                                                                       | Tilhill                                                                                                                                                                                                                                                                                                                                                                                                                                                                                                                                                                                                                                                                                                                                                             |  |  |
| Service Provider                                                                                          | Heneb the Trust for Welsh Archaeology Dyfed Region                                                                                                                                                                                                                                                                                                                                                                                                                                                                                                                                                                                                                                                                                                                  |  |  |
| Officer                                                                                                   | AMP                                                                                                                                                                                                                                                                                                                                                                                                                                                                                                                                                                                                                                                                                                                                                                 |  |  |
| HEF UID                                                                                                   | N/A                                                                                                                                                                                                                                                                                                                                                                                                                                                                                                                                                                                                                                                                                                                                                                 |  |  |
| Advice (If the proposal is considered to be inappropriate at this location please provide an explanation) | PRN51491 POST MEDIEVAL COAL WORKING SN55650797 First marked on the 1st edition Ordnance Survey map as 'Old Coal Pit'. Presumably disused by that time, it probably represents a small scale and early attempt to extract coal where it neared the surface.  PRN51492 POST MEDIEVAL ENCLOSURE SN55380793 A rectangular enclosure first marked on the 1st edition Ordnance Survey map of 1879. No building is marked on the tithe map, presumably this represents some form on livestock enclosure. Not marked on the 2nd edition map of 1906.  PRN51493 POST MEDIEVAL WELL SN56110811 A well first marked on the first edition Ordnance Survey map of 1879.  PRN16802 POST MEDIEVAL SHAFT SN5569408046 Shaft marked on both 1st and 2nd edition OS historic mapping. |  |  |

## DYFED ARCHAEOLOGY

| Date received                      | 16/11/2023                                                                                                                                                                                                                                                                                                                                                                                                                                                                                                                                                                                                                                                                                                                                                                                | Date replied        | 21/12/2023 |  |
|------------------------------------|-------------------------------------------------------------------------------------------------------------------------------------------------------------------------------------------------------------------------------------------------------------------------------------------------------------------------------------------------------------------------------------------------------------------------------------------------------------------------------------------------------------------------------------------------------------------------------------------------------------------------------------------------------------------------------------------------------------------------------------------------------------------------------------------|---------------------|------------|--|
| Map attached?                      | Yes                                                                                                                                                                                                                                                                                                                                                                                                                                                                                                                                                                                                                                                                                                                                                                                       |                     |            |  |
| Further<br>Assessment<br>Required? | If there are any changes to the application, there will need to be further consultation with DAT.                                                                                                                                                                                                                                                                                                                                                                                                                                                                                                                                                                                                                                                                                         |                     |            |  |
|                                    | PRN24301 POST MEDIEVAL COTTAGE SN56010802 Cottage shown on early 20th century maps. RPS July 2001.  DAT therefore advise that in order to comply with UKFS Forests and the historic environment guidance, the following advice should be adhered to in the Woodland Creation plan:  Planting within the area outlined in green, labelled or marked with a red star on the map should be avoided:  Access tracks/loading areas should not cross this area.  There is always the possibility for previously unknown remains to survive within this area of which we have no knowledge. Should further archaeological features or finds be identified it is important that Dyfed Region Heritage Management is informed and further information and advice can then be provided as required. |                     |            |  |
|                                    |                                                                                                                                                                                                                                                                                                                                                                                                                                                                                                                                                                                                                                                                                                                                                                                           |                     |            |  |
|                                    | PRN24301 POST MED                                                                                                                                                                                                                                                                                                                                                                                                                                                                                                                                                                                                                                                                                                                                                                         | IEVAL COTTAGE SN560 | 10802      |  |