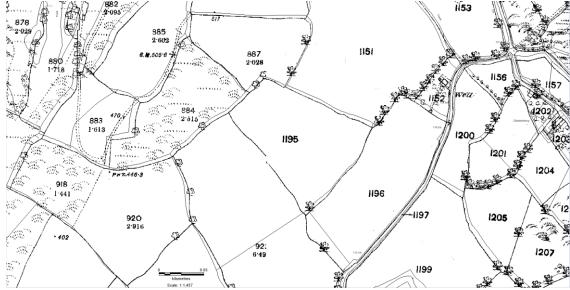

The historic maps record clear field boundaries with distinctive hedgerow trees within the consultation area. These hedgerows are significant historic features and integral to the Historic Landscape Character. Therefore, it is important they should be retained.

 $\odot$  and database right Crown copyright and Landmark Information Group Ltd (All rights reserved 27/11/2023)

© and database right Crown copyright and Landmark Information Group Ltd (All rights reserved 27/11/2023)