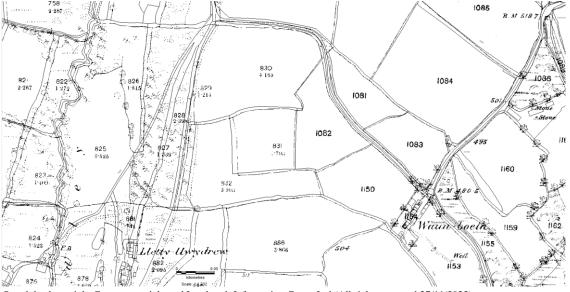

The historic maps record clear field boundaries with distinctive hedgerow trees within the consultation area. These hedgerows are significant historic features and integral to the Historic Landscape Character. Therefore, it is important they should be retained.

 $\odot$  and database right Crown copyright and Landmark Information Group Ltd (All rights reserved 27/11/2023)

© and database right Crown copyright and Landmark Information Group Ltd (All rights reserved 27/11/2023)