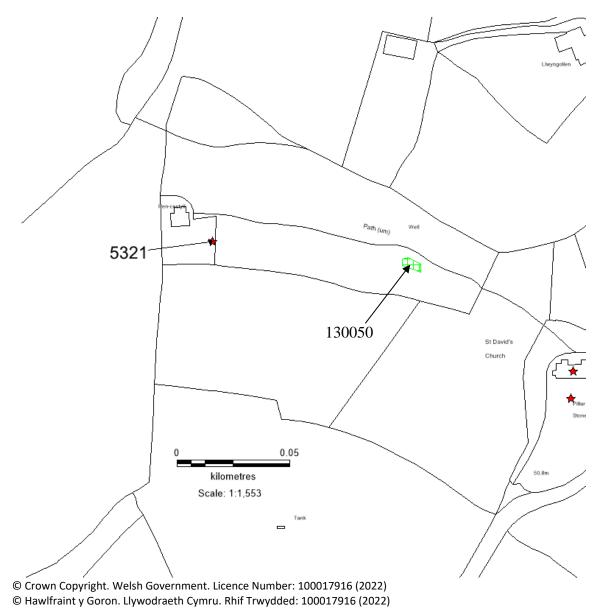

PRN 5321 BRIDELL; PARC PEN CESTYLL CIST GRAVE CEMETERY EARLY MEDIEVAL SN17504213 Early Medieval B site, ie. medium-probability early medieval origins. Cist cemetery associated with, but outside Bridell parish churchyard PRN 46773. 'Discovery of a considerable No of interments, each in a kind of cist faen' and later during excavation of a gravel pit more unoccupied cists were found.

Early Medieval B site, ie. medium-probability early medieval origins. Cist cemetery; burials observed in field 150m W of Bridell parish church (PRNs 5318 and 46773) in midand late 19th century, all in cists (James 1907, 73;RCAHMW 1925,31). The cemetery may, along with a well, have occupied and outer enclosure around the churchyard, for which there is no map, AP or field evidence. Nb Bridell churchyard (PRN 46773) formerly polygonal (map evidence); ogam/cross-incised ECM in churchyard (PRN 1174), possibly in situ, possibly representing re-used Bronze Age standing stone ie. and early burial focus?.

PRN130050 PEN-CESTYLL WELL SN1759142119

"Well" recorded on 1st and 2nd Edition Ordnance Survey Maps. A. Powell 2023.