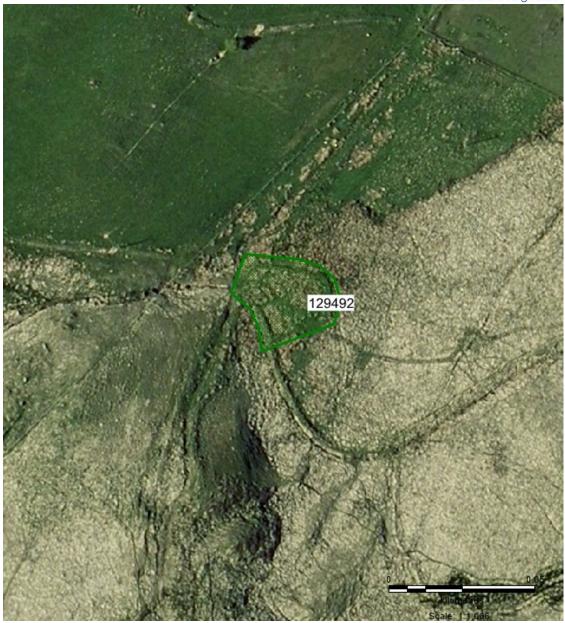

## **Woodland Creation: Consultation Advice Form**

| CRN                                                                                                       | A0056606                                                                                                                                                                                                                                                                                                                                                                                                                                                                                                                             |              |            |
|-----------------------------------------------------------------------------------------------------------|--------------------------------------------------------------------------------------------------------------------------------------------------------------------------------------------------------------------------------------------------------------------------------------------------------------------------------------------------------------------------------------------------------------------------------------------------------------------------------------------------------------------------------------|--------------|------------|
| EOI                                                                                                       | 7725429                                                                                                                                                                                                                                                                                                                                                                                                                                                                                                                              |              |            |
| Application Name                                                                                          | Blaendoethie                                                                                                                                                                                                                                                                                                                                                                                                                                                                                                                         |              |            |
| Parcel No.                                                                                                |                                                                                                                                                                                                                                                                                                                                                                                                                                                                                                                                      |              |            |
| NGR                                                                                                       | SN735539                                                                                                                                                                                                                                                                                                                                                                                                                                                                                                                             |              |            |
| Option Number (if known)                                                                                  | 803                                                                                                                                                                                                                                                                                                                                                                                                                                                                                                                                  |              |            |
| Woodland category                                                                                         | Enhanced Mixed Woodland                                                                                                                                                                                                                                                                                                                                                                                                                                                                                                              |              |            |
| Woodland<br>Planner                                                                                       | Tilhill                                                                                                                                                                                                                                                                                                                                                                                                                                                                                                                              |              |            |
| Service Provider                                                                                          | Dyfed Archaeological Trust                                                                                                                                                                                                                                                                                                                                                                                                                                                                                                           |              |            |
| Officer                                                                                                   | AMP                                                                                                                                                                                                                                                                                                                                                                                                                                                                                                                                  |              |            |
| HEF UID                                                                                                   | 315881                                                                                                                                                                                                                                                                                                                                                                                                                                                                                                                               |              |            |
| Advice (If the proposal is considered to be inappropriate at this location please provide an explanation) | PRN 129492 – Medieval/Post Medieval Deserted Settlement SN7393553688 A deserted settlement not shown on the historic maps but earthwork banks on modern aerial photographs, Google / Bing. A Pyper 2022.  Planting in this location must be avoided, and a softened boundary of mixed broadleafed trees would be more appropriate.  Aerial photographs also show a number of earthwork boundary banks, these should also be excluded from planting, and a sufficient buffer allowed to prevent damage from falling /windthrow trees. |              |            |
| Further<br>Assessment<br>Required?                                                                        | N                                                                                                                                                                                                                                                                                                                                                                                                                                                                                                                                    |              |            |
| Map attached?                                                                                             | Yes                                                                                                                                                                                                                                                                                                                                                                                                                                                                                                                                  |              |            |
| Date received                                                                                             | 21/11/2022                                                                                                                                                                                                                                                                                                                                                                                                                                                                                                                           | Date replied | 14/12/2022 |