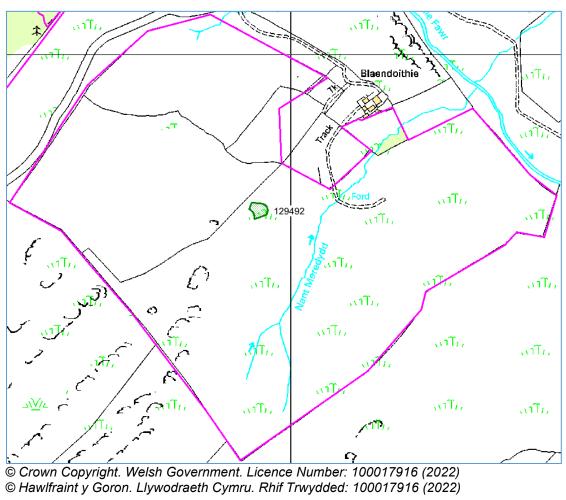

## **Woodland Creation: Consultation Advice Form**

| CRN                                                                                                       | A0056606                                                                                                                                                                                                                                                                                                                                                                                                                                                                                                                             |              |            |
|-----------------------------------------------------------------------------------------------------------|--------------------------------------------------------------------------------------------------------------------------------------------------------------------------------------------------------------------------------------------------------------------------------------------------------------------------------------------------------------------------------------------------------------------------------------------------------------------------------------------------------------------------------------|--------------|------------|
| EOI                                                                                                       | 7725429                                                                                                                                                                                                                                                                                                                                                                                                                                                                                                                              |              |            |
| Application Name                                                                                          | Blaendoethie                                                                                                                                                                                                                                                                                                                                                                                                                                                                                                                         |              |            |
| Parcel No.                                                                                                |                                                                                                                                                                                                                                                                                                                                                                                                                                                                                                                                      |              |            |
| NGR                                                                                                       | SN735539                                                                                                                                                                                                                                                                                                                                                                                                                                                                                                                             |              |            |
| Option Number (if known)                                                                                  | 803                                                                                                                                                                                                                                                                                                                                                                                                                                                                                                                                  |              |            |
| Woodland category                                                                                         | Enhanced Mixed Woodland                                                                                                                                                                                                                                                                                                                                                                                                                                                                                                              |              |            |
| Woodland<br>Planner                                                                                       | Tilhill                                                                                                                                                                                                                                                                                                                                                                                                                                                                                                                              |              |            |
| Service Provider                                                                                          | Dyfed Archaeological Trust                                                                                                                                                                                                                                                                                                                                                                                                                                                                                                           |              |            |
| Officer                                                                                                   | AMP                                                                                                                                                                                                                                                                                                                                                                                                                                                                                                                                  |              |            |
| HEF UID                                                                                                   | 315881                                                                                                                                                                                                                                                                                                                                                                                                                                                                                                                               |              |            |
| Advice (If the proposal is considered to be inappropriate at this location please provide an explanation) | PRN 129492 – Medieval/Post Medieval Deserted Settlement SN7393553688 A deserted settlement not shown on the historic maps but earthwork banks on modern aerial photographs, Google / Bing. A Pyper 2022.  Planting in this location must be avoided, and a softened boundary of mixed broadleafed trees would be more appropriate.  Aerial photographs also show a number of earthwork boundary banks, these should also be excluded from planting, and a sufficient buffer allowed to prevent damage from falling /windthrow trees. |              |            |
| Further<br>Assessment<br>Required?                                                                        | N                                                                                                                                                                                                                                                                                                                                                                                                                                                                                                                                    |              |            |
| Map attached?                                                                                             | Yes                                                                                                                                                                                                                                                                                                                                                                                                                                                                                                                                  |              |            |
| Date received                                                                                             | 21/11/2022                                                                                                                                                                                                                                                                                                                                                                                                                                                                                                                           | Date replied | 14/12/2022 |